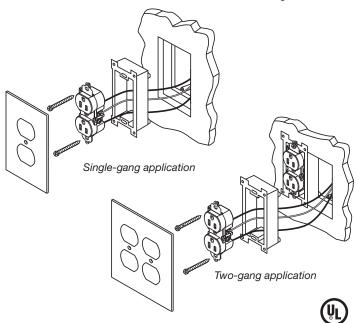

#### Use one extender for a single-gang box.

For multi-gang applications, simply snap multiple extenders together.

# Use One Extender with Single-Gang Boxes — Or Snap Two or More Extenders Together for Multi-Gang Boxes!

The Carlon® Non-Metallic Single- or Multi-Gang Box Extender is designed to correct a common problem that arises during remodeling — providing a flush finish for electrical boxes that are installed too deep in the wall. What's more, it also addresses multi-gang extension, a problem that previously called for expensive and hard-to-find multi-gang extenders.

The Carlon® Non-Metallic Single- or Multi-Gang Box Extender provides a one-piece solution that can be used on a single-gang box or combined together for multi-gang applications, so installers in the field will always have the right size extender at hand.