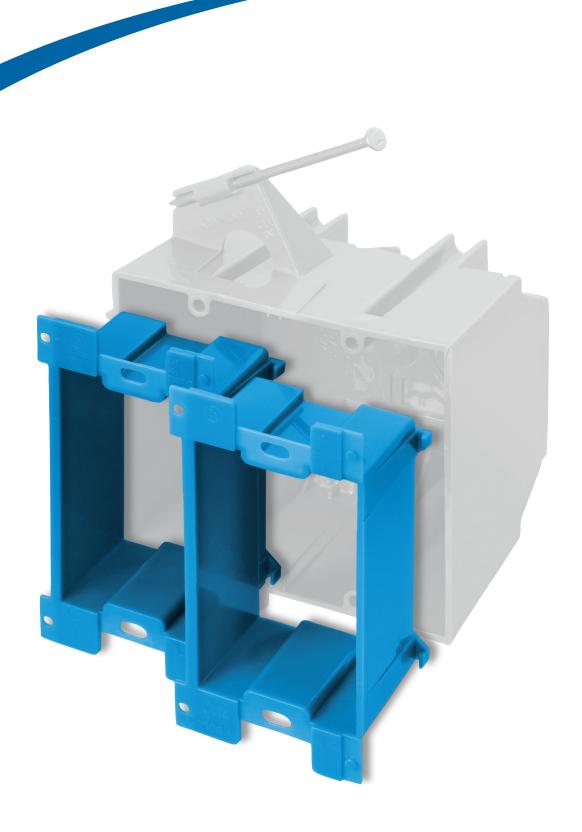

#### Use one extender for a single-gang box.

For multi-gang applications, simply snap multiple extenders together.

# Use One Extender with Single-Gang Boxes — Or Snap Two or More Extenders Together for Multi-Gang Boxes!

The Carlon® Non-Metallic Single- or Multi-Gang Box Extender is designed to correct a common problem that arises during remodeling — providing a flush finish for electrical boxes that are installed too deep in the wall. What's more, it also addresses multi-gang extension, a problem that previously called for expensive and hard-to-find multi-gang extenders.

The Carlon® Non-Metallic Single- or Multi-Gang Box Extender provides a one-piece solution that can be used on a single-gang box or combined together for multi-gang applications, so installers in the field will always have the right size extender at hand.