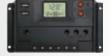

# **80W MONOCRYSTALLINE BRIEFCASE SOLAR PANEL**

12V Battery Charge Controller Attached to Panel

SAE to battery clamps cable 1.5mm<sup>2</sup> / 1meter

SAF to Bare end cable

## Features

- Aluminum Frame, Rugged Design
- High Efficiency Solar Cells Up to 4.28 Amp, Continuously recharge your 12V batteries with the power of the sun
- Includes charge controller and battery connecting cable
- Connect additional panels for a faster charge
- Easily folds into a briefcase for easy storage and **Transportation**