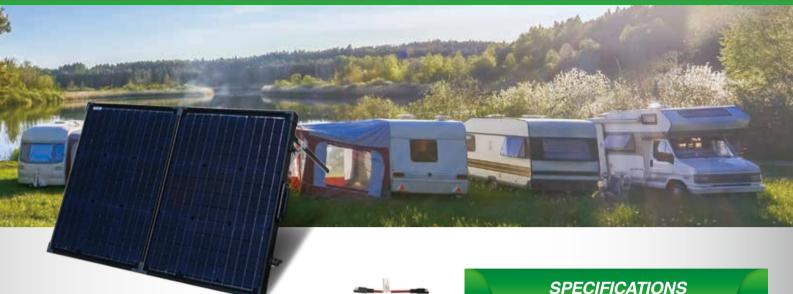

# **80W MONOCRYSTALLINE BRIEFCASE SOLAR PANEL**

12V Battery Charge Controller Attached to Panel

SAE to battery clamps cable 1.5mm<sup>2</sup> / 1meter

SAF to Bare end cable

## Features

- Aluminum Frame, Rugged Design
- High Efficiency Solar Cells Up to 4.28 Amp, Continuously recharge your 12V batteries with the power of the sun
- Includes charge controller and battery connecting cable
- Connect additional panels for a faster charge
- Easily folds into a briefcase for easy storage and **Transportation**