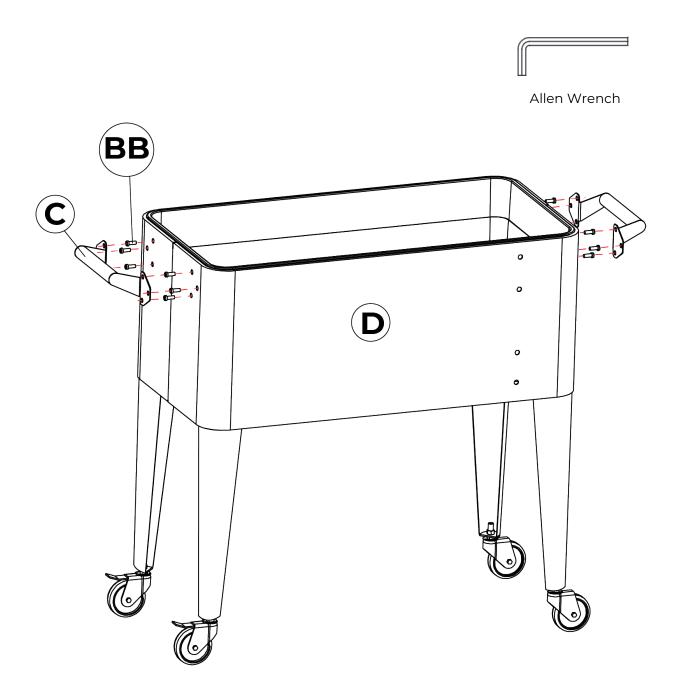

#### Step 1

• Turn body (basin) upside down, place it on a clean, soft surface and attach 4 legs (G) to body (D) with (3) M6x16mm hex bolts (AA) for each leg, a total of 12 bolts.

#### Step 3

• Attach the body handles (C) to body (D) using **(6) M6x16mm hex socket bolts** (BB) for each handle, a total of 12 bolts, and fully tighten with the provided Allen wrench.