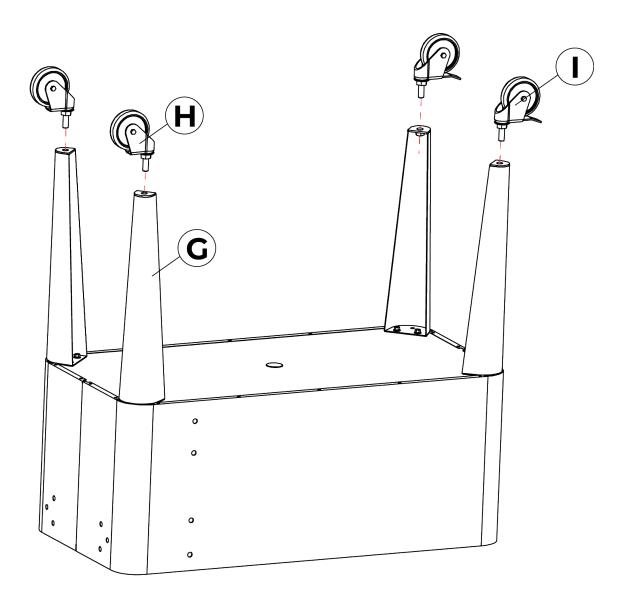

#### Step 2:

- Insert and thread casters (I) into two legs (G) on the same side.
- Insert and thread casters (H) into other two legs (G) on the same side.