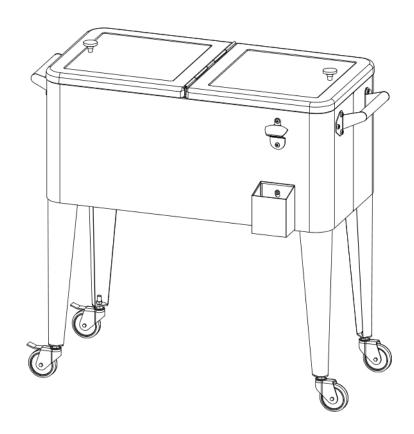

# Permasteel 80QT Cooler Use & Care Guide

Model number: PS-203

Thank you for purchasing your new patio cooler from Permasteel. We hope you enjoy your product.

If you have any questions, please call us **1-888-287-0735** or visit **www.permasteel.life** 