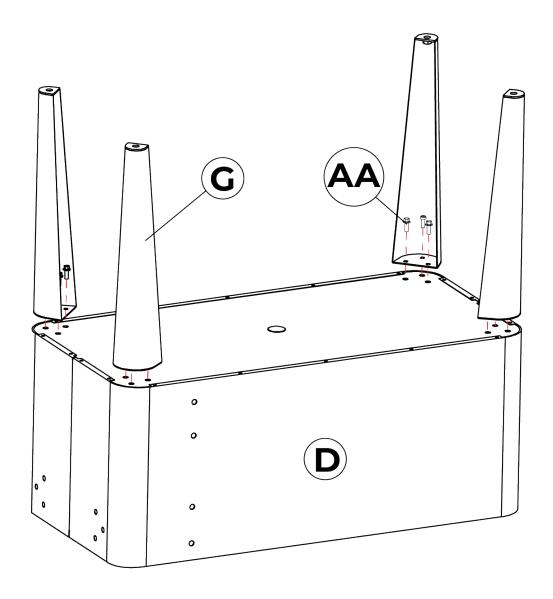

#### Step 1

• Turn body (basin) upside down, place it on a clean, soft surface and attach 4 legs (G) to body (D) with (3) M6x16mm hex bolts (AA) for each leg, a total of 12 bolts.