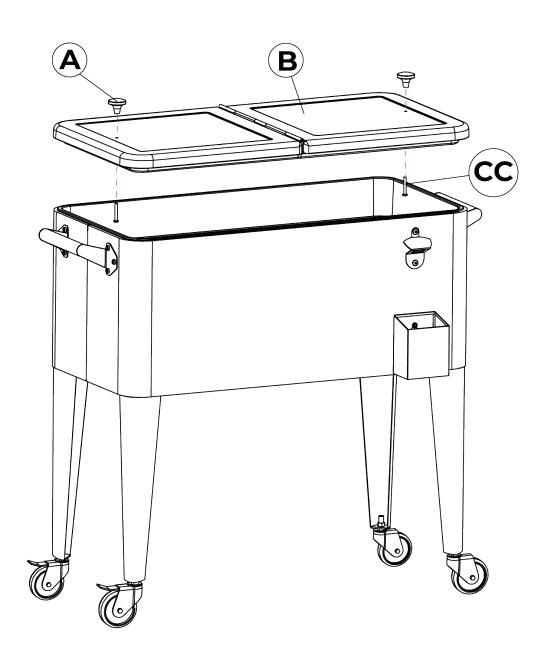

### Step 5

- **Note:** The lid knobs (A) are pre-attached to the lid (B) with pre-installed **(2) M5x40mm screws** (CC). They are upside down.
- Please remove the knobs using a Phillips screwdriver and re-assemble them on the lid right-side up.