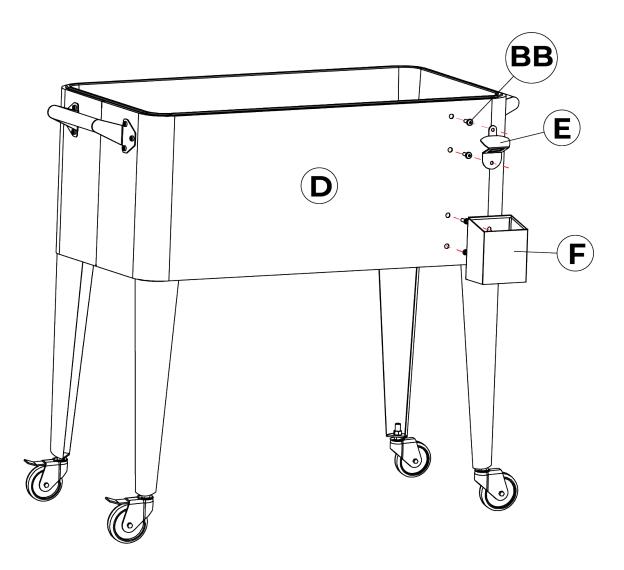

#### Step 4

- Attach the bottle opener (E) to body (D) using (2) M6x16mm hex socket bolts (BB) and tighten with the Phillips screwdriver.
- Attach the cap catcher (F) to body (D) by sliding it down over the 2 pre-installed bolts.