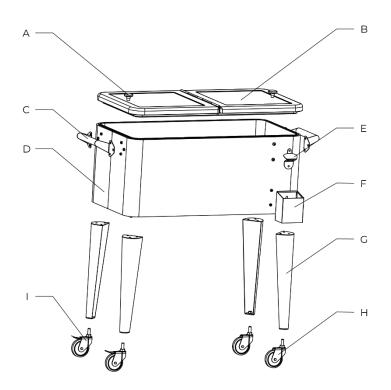

#### Parts List

| Key | Description             | Qty |
|-----|-------------------------|-----|
| А   | Lid Knob                | 2   |
| В   | Lid                     | 1   |
| С   | Body Handle             | 2   |
| D   | Body (Basin)            | 1   |
| E   | Bottle Opener           | 1   |
| F   | Bottle Cap Catcher      | 1   |
| G   | Leg                     | 4   |
| Н   | Caster                  | 2   |
| I   | Caster with Brake       | 2   |
| AA  | M6 x 16 Hex Bolt        | 12  |
| ВВ  | M6 x 16 Hex Socket Bolt | 14  |
| СС  | M5 x 40 Screw           | 2   |

#### Step 1

• Turn body (basin) upside down, place it on a clean, soft surface and attach 4 legs (G) to body (D) with (3) M6x16mm hex bolts (AA) for each leg, a total of 12 bolts.

#### Step 2:

- Insert and thread casters (I) into two legs (G) on the same side.
- Insert and thread casters (H) into other two legs (G) on the same side.

#### Step 3

• Attach the body handles (C) to body (D) using **(6) M6x16mm hex socket bolts** (BB) for each handle, a total of 12 bolts, and fully tighten with the provided Allen wrench.

#### Step 4

- Attach the bottle opener (E) to body (D) using (2) M6x16mm hex socket bolts (BB) and tighten with the Phillips screwdriver.
- Attach the cap catcher (F) to body (D) by sliding it down over the 2 pre-installed bolts.

### Step 5

- **Note:** The lid knobs (A) are pre-attached to the lid (B) with pre-installed **(2) M5x40mm screws** (CC). They are upside down.
- Please remove the knobs using a Phillips screwdriver and re-assemble them on the lid right-side up.