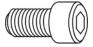

#### Hardware

The following hardware is provided in a poly bag.

M6x16mm Hex Bolt: 12 pcs

M6x16mm Hex Socket Bolt: 14 pcs

M5x40mm Screw: 2 pcs (Note: Attached to lid knobs)

**Tools Included:** 

#### Step 3

• Attach the body handles (C) to body (D) using **(6) M6x16mm hex socket bolts** (BB) for each handle, a total of 12 bolts, and fully tighten with the provided Allen wrench.

#### Step 4

- Attach the bottle opener (E) to body (D) using (2) M6x16mm hex socket bolts (BB) and tighten with the Phillips screwdriver.
- Attach the cap catcher (F) to body (D) by sliding it down over the 2 pre-installed bolts.