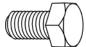

#### Hardware

The following hardware is provided in a poly bag.

M6x16mm Hex Bolt: 12 pcs

M6x16mm Hex Socket Bolt: 14 pcs

M5x40mm Screw: 2 pcs (Note: Attached to lid knobs)

**Tools Included:** 

#### Step 1

• Turn body (basin) upside down, place it on a clean, soft surface and attach 4 legs (G) to body (D) with (3) M6x16mm hex bolts (AA) for each leg, a total of 12 bolts.

#### Step 3

• Attach the body handles (C) to body (D) using **(6) M6x16mm hex socket bolts** (BB) for each handle, a total of 12 bolts, and fully tighten with the provided Allen wrench.