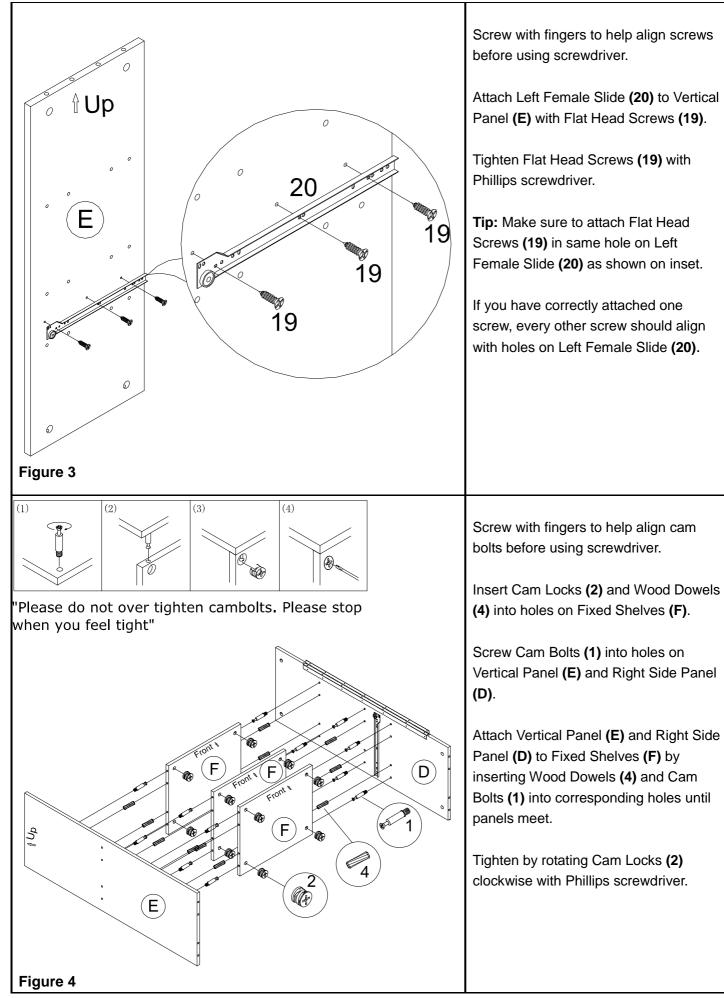

## Harvey Mixed Tone Bar Cabinet Assembly Instructions

Screw with fingers to help align cam bolts before using screwdriver.

Insert Cam Locks **(2)** into holes on Fixed Shelf **(F)**.

Screw Cam Bolts (1) and insert Wood Dowels (4) into holes on assembled unit from Figure 4 and Left Side Panel (C).

Attach assembled unit from Figure 4 and Left Side Panel (C) to Fixed Shelf (F) by inserting Wood Dowels (4) and Cam Bolts (1) into corresponding holes until panels and assembled unit meet.

Tighten by rotating Cam Locks (2) clockwise with Phillips screwdriver.