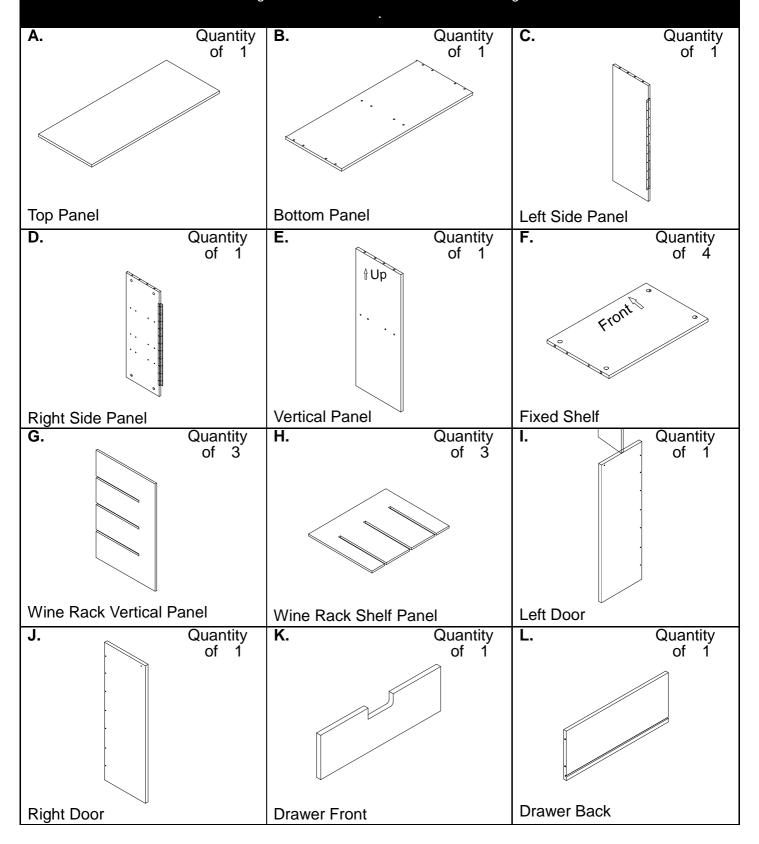

### Harvey Mixed Tone Bar Cabinet Parts List

Please check packaging for all parts and hardware before discarding. Unpack and lay parts on clean, padded surface like carpet or blanket. Check that you have all parts indicated. Call customer service if hardware is missing. Before beginning assembly, carefully study the diagrams below and sort your hardware according to the pictures. Using the incorrect hardware will cause damage.

## Harvey Mixed Tone Bar Cabinet Assembly Instructions

Screw with fingers to help align cam bolts before using screwdriver.

Insert Cam Locks **(2)** into holes on Fixed Shelf **(F)**.

Screw Cam Bolts (1) and insert Wood Dowels (4) into holes on assembled unit from Figure 4 and Left Side Panel (C).

Attach assembled unit from Figure 4 and Left Side Panel (C) to Fixed Shelf (F) by inserting Wood Dowels (4) and Cam Bolts (1) into corresponding holes until panels and assembled unit meet.

Tighten by rotating Cam Locks (2) clockwise with Phillips screwdriver.

Screw with fingers to help align cam bolts before using screwdriver.

Insert Cam Locks (2) into holes on assembled unit.

Screw Cam Bolts (1) and insert Wood Dowels (4) into holes on Top Panel (A).

Attach Top Panel **(A)** to assembled unit by inserting Wood Dowels **(4)** and Cam Bolts **(1)** into corresponding holes until panels and assembled unit meet.