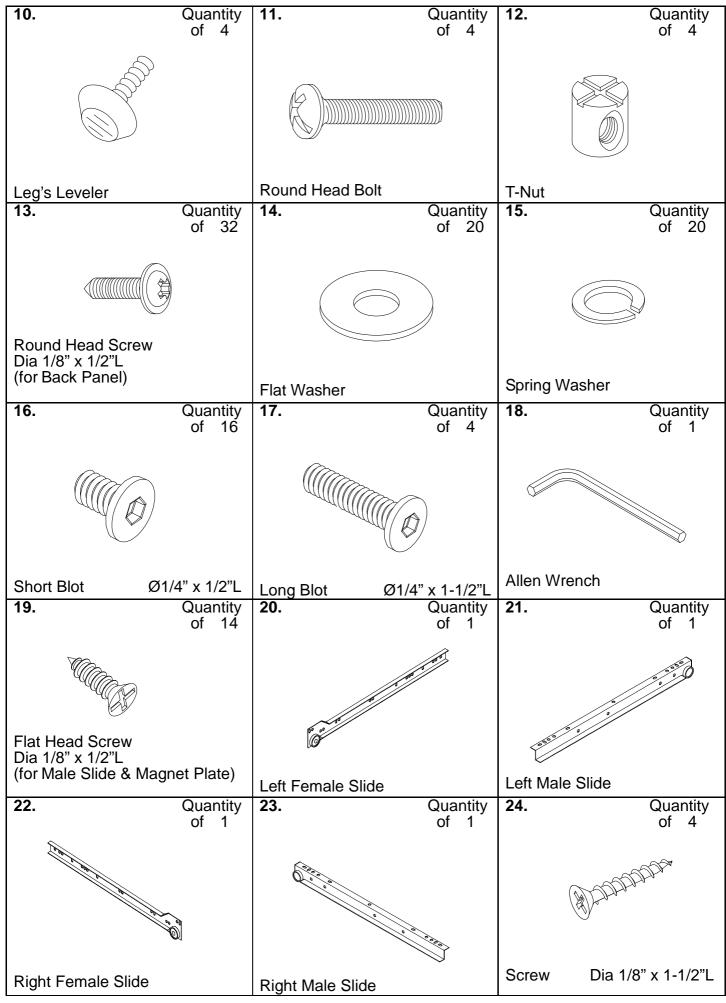

### Harvey Mixed Tone Bar Cabinet Parts List

Please check packaging for all parts and hardware before discarding. Unpack and lay parts on clean, padded surface like carpet or blanket. Check that you have all parts indicated. Call customer service if hardware is missing. Before beginning assembly, carefully study the diagrams below and sort your hardware according to the pictures. Using the incorrect hardware will cause damage.

## Harvey Mixed Tone Bar Cabinet Assembly Instructions

Screw with fingers to help align cam bolts before using screwdriver.

Insert Cam Locks **(2)** into holes on Fixed Shelf **(F)**.

Screw Cam Bolts (1) and insert Wood Dowels (4) into holes on assembled unit from Figure 4 and Left Side Panel (C).

Attach assembled unit from Figure 4 and Left Side Panel (C) to Fixed Shelf (F) by inserting Wood Dowels (4) and Cam Bolts (1) into corresponding holes until panels and assembled unit meet.

Tighten by rotating Cam Locks (2) clockwise with Phillips screwdriver.

Screw with fingers to help align cam bolts before using screwdriver.

Insert Cam Locks (2) into holes on assembled unit.

Screw Cam Bolts (1) and insert Wood Dowels (4) into holes on Top Panel (A).

Attach Top Panel **(A)** to assembled unit by inserting Wood Dowels **(4)** and Cam Bolts **(1)** into corresponding holes until panels and assembled unit meet.

Tighten by rotating Cam Locks (2) clockwise with Phillips screwdriver.