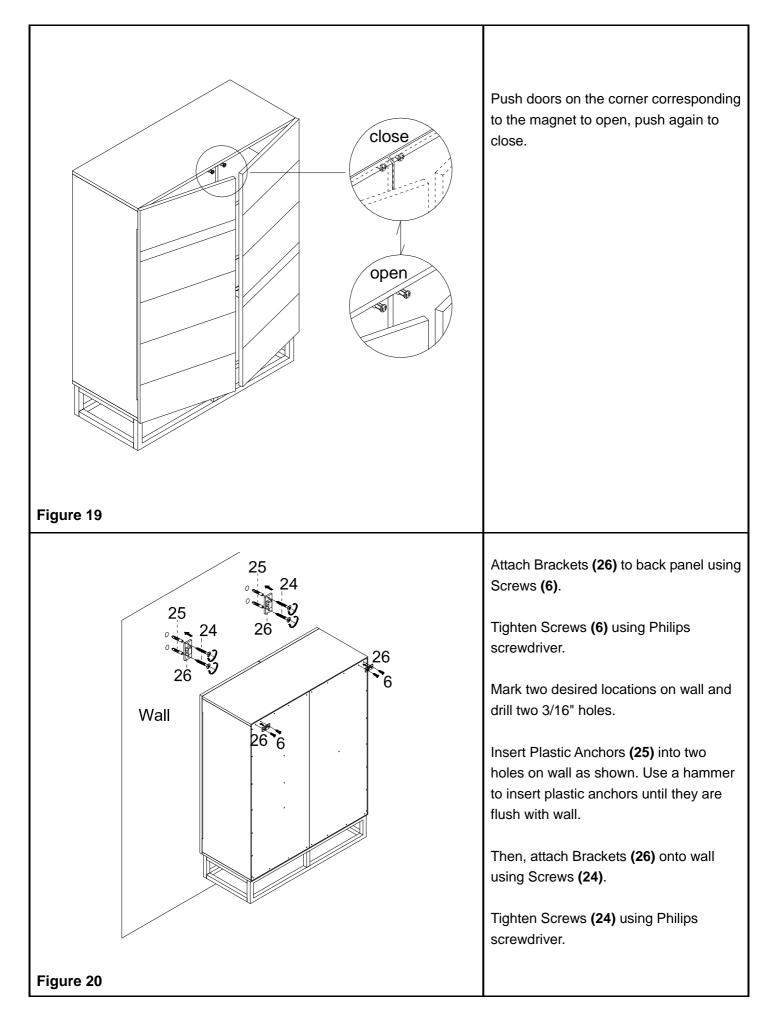

## Harvey Mixed Tone Bar Cabinet Assembly Instructions

Screw with fingers to help align cam bolts before using screwdriver.

Insert Cam Locks **(2)** into holes on Fixed Shelf **(F)**.

Screw Cam Bolts (1) and insert Wood Dowels (4) into holes on assembled unit from Figure 4 and Left Side Panel (C).

Attach assembled unit from Figure 4 and Left Side Panel (C) to Fixed Shelf (F) by inserting Wood Dowels (4) and Cam Bolts (1) into corresponding holes until panels and assembled unit meet.

Tighten by rotating Cam Locks (2) clockwise with Phillips screwdriver.

Screw with fingers to help align cam bolts before using screwdriver.

Insert Cam Locks (2) into holes on assembled unit.

Screw Cam Bolts (1) and insert Wood Dowels (4) into holes on Top Panel (A).

Attach Top Panel **(A)** to assembled unit by inserting Wood Dowels **(4)** and Cam Bolts **(1)** into corresponding holes until panels and assembled unit meet.

Tighten by rotating Cam Locks (2) clockwise with Phillips screwdriver.