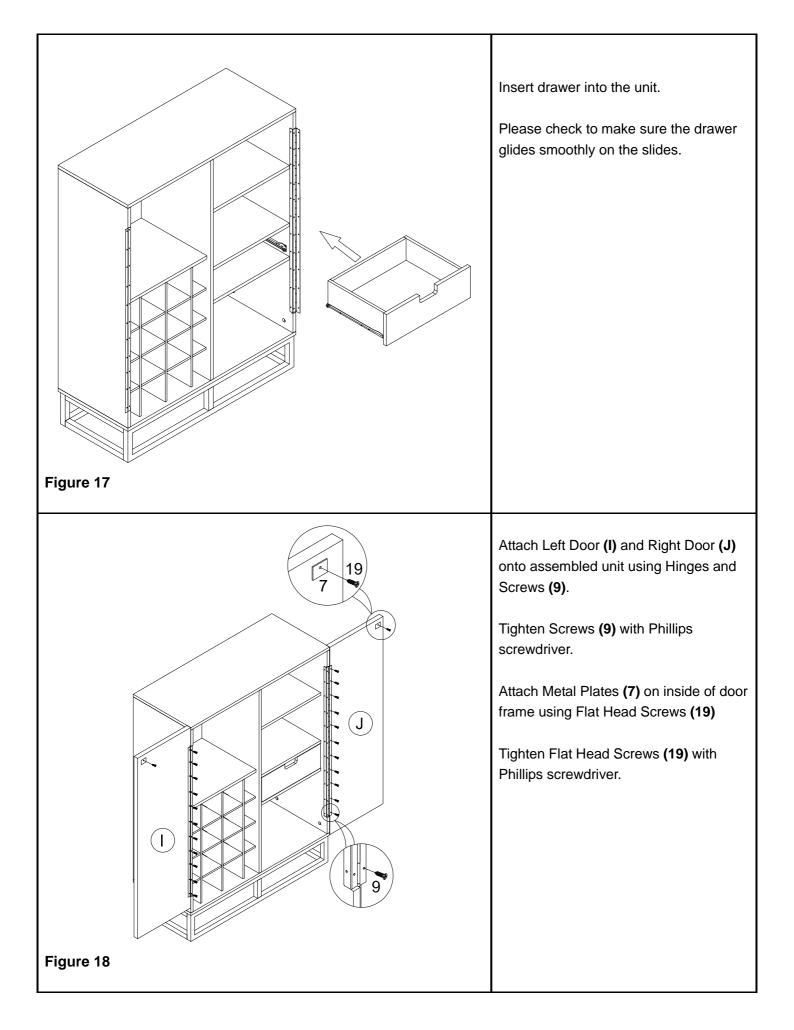

## Harvey Mixed Tone Bar Cabinet Assembly Instructions

Screw with fingers to help align cam bolts before using screwdriver.

Insert Cam Locks **(2)** into holes on Fixed Shelf **(F)**.

Screw Cam Bolts (1) and insert Wood Dowels (4) into holes on assembled unit from Figure 4 and Left Side Panel (C).

Attach assembled unit from Figure 4 and Left Side Panel (C) to Fixed Shelf (F) by inserting Wood Dowels (4) and Cam Bolts (1) into corresponding holes until panels and assembled unit meet.

Tighten by rotating Cam Locks (2) clockwise with Phillips screwdriver.

Screw with fingers to help align cam bolts before using screwdriver.

Insert Cam Locks (2) into holes on assembled unit.

Screw Cam Bolts (1) and insert Wood Dowels (4) into holes on Top Panel (A).

Attach Top Panel **(A)** to assembled unit by inserting Wood Dowels **(4)** and Cam Bolts **(1)** into corresponding holes until panels and assembled unit meet.

Tighten by rotating Cam Locks (2) clockwise with Phillips screwdriver.