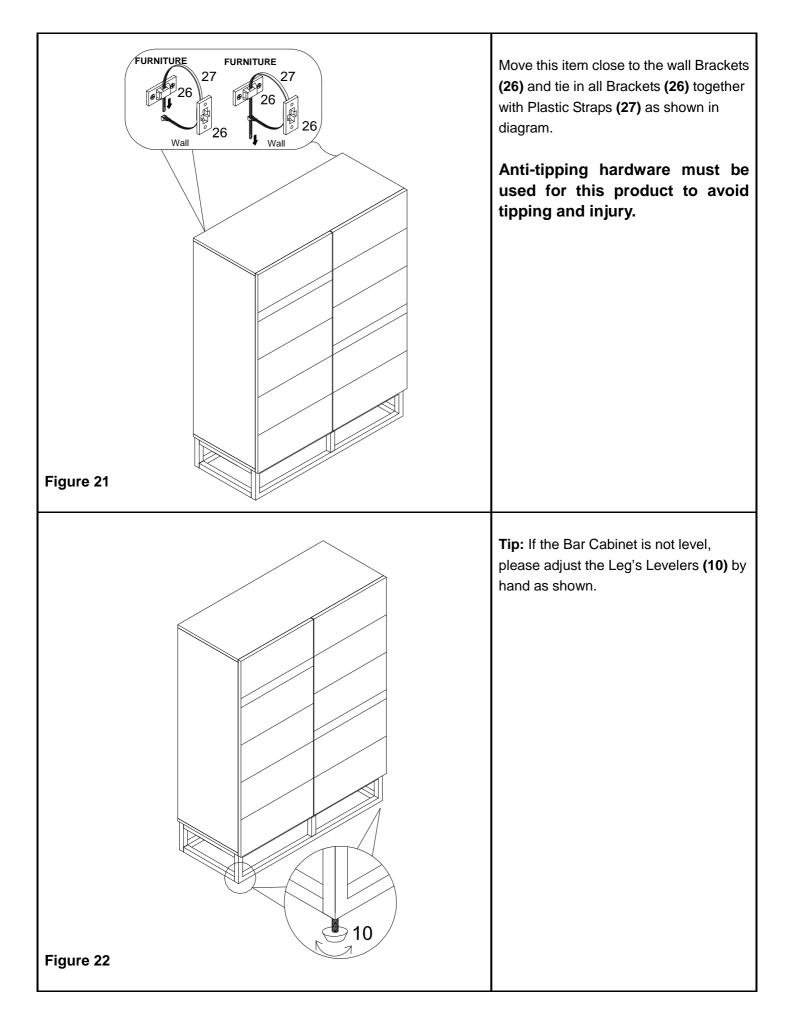

## Harvey Mixed Tone Bar Cabinet Assembly Instructions

Screw with fingers to help align cam bolts before using screwdriver.

Insert Cam Locks **(2)** into holes on Fixed Shelf **(F)**.

Screw Cam Bolts (1) and insert Wood Dowels (4) into holes on assembled unit from Figure 4 and Left Side Panel (C).

Attach assembled unit from Figure 4 and Left Side Panel (C) to Fixed Shelf (F) by inserting Wood Dowels (4) and Cam Bolts (1) into corresponding holes until panels and assembled unit meet.

Tighten by rotating Cam Locks (2) clockwise with Phillips screwdriver.

Screw with fingers to help align cam bolts before using screwdriver.

Insert Cam Locks (2) into holes on assembled unit.

Screw Cam Bolts (1) and insert Wood Dowels (4) into holes on Top Panel (A).

Attach Top Panel **(A)** to assembled unit by inserting Wood Dowels **(4)** and Cam Bolts **(1)** into corresponding holes until panels and assembled unit meet.

Tighten by rotating Cam Locks (2) clockwise with Phillips screwdriver.