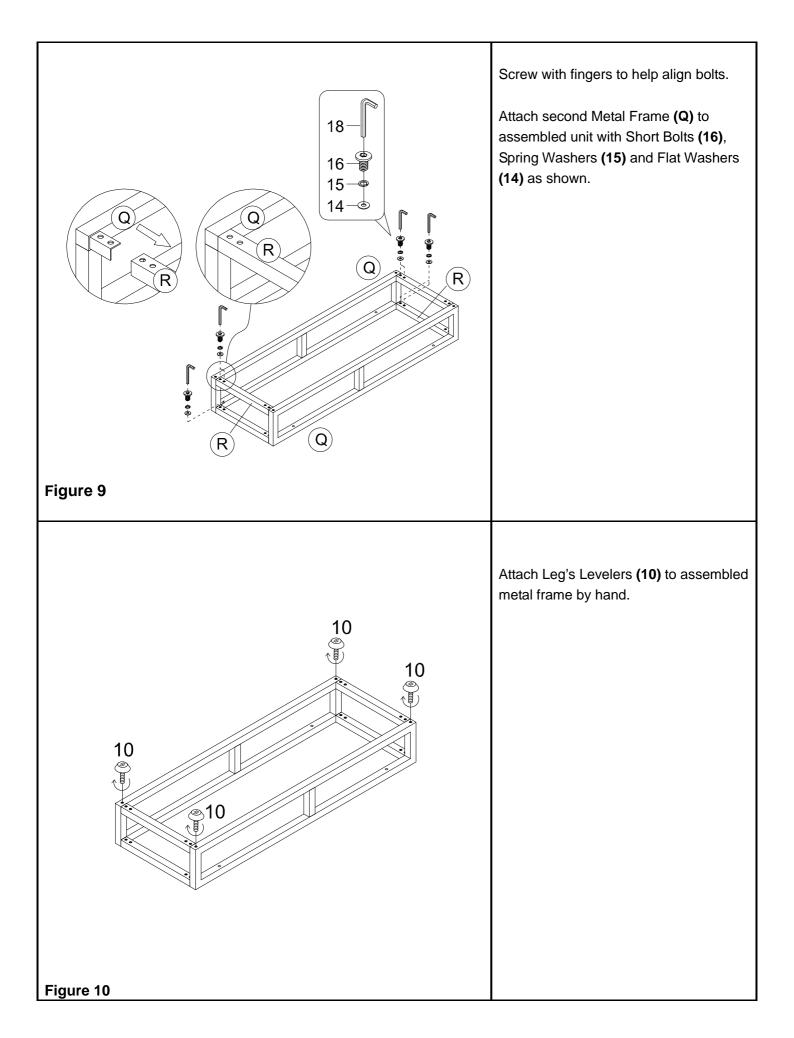

## Harvey Mixed Tone Bar Cabinet Assembly Instructions

Screw with fingers to help align cam bolts before using screwdriver.

Insert Cam Locks **(2)** into holes on Fixed Shelf **(F)**.

Screw Cam Bolts (1) and insert Wood Dowels (4) into holes on assembled unit from Figure 4 and Left Side Panel (C).

Attach assembled unit from Figure 4 and Left Side Panel (C) to Fixed Shelf (F) by inserting Wood Dowels (4) and Cam Bolts (1) into corresponding holes until panels and assembled unit meet.

Tighten by rotating Cam Locks (2) clockwise with Phillips screwdriver.

Tighten by rotating Cam Locks (2) clockwise with Phillips screwdriver.