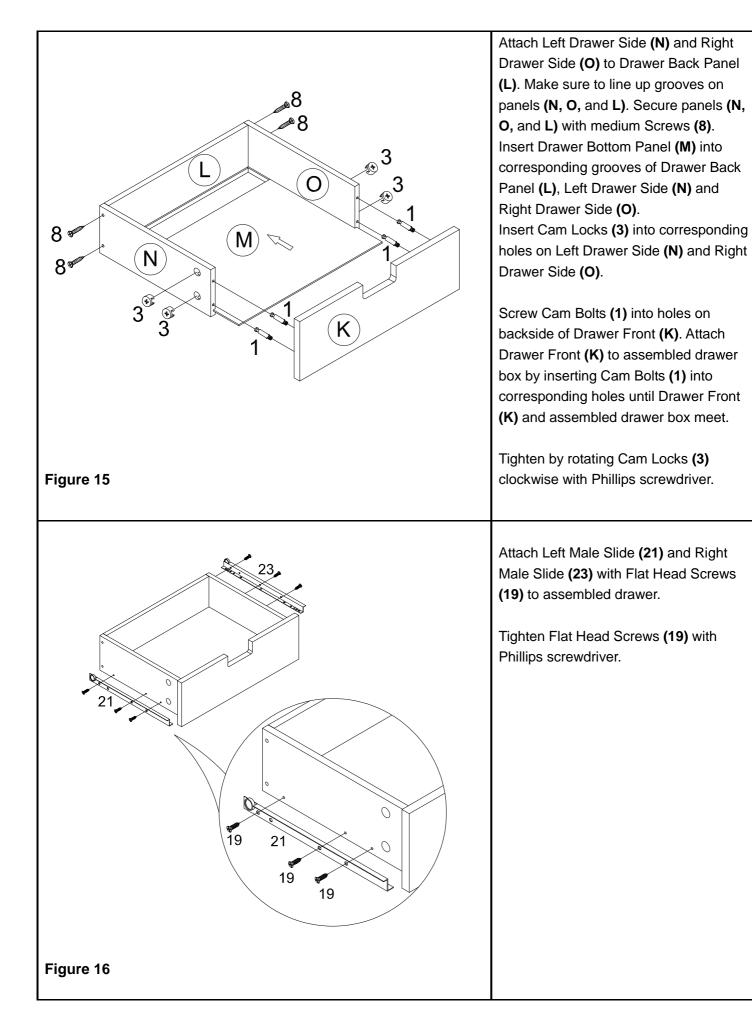

## Harvey Mixed Tone Bar Cabinet Assembly Instructions

Screw with fingers to help align cam bolts before using screwdriver.

Insert Cam Locks **(2)** into holes on Fixed Shelf **(F)**.

Screw Cam Bolts (1) and insert Wood Dowels (4) into holes on assembled unit from Figure 4 and Left Side Panel (C).

Attach assembled unit from Figure 4 and Left Side Panel (C) to Fixed Shelf (F) by inserting Wood Dowels (4) and Cam Bolts (1) into corresponding holes until panels and assembled unit meet.

Tighten by rotating Cam Locks (2) clockwise with Phillips screwdriver.

Screw with fingers to help align cam bolts before using screwdriver.

Insert Cam Locks (2) into holes on assembled unit.

Screw Cam Bolts (1) and insert Wood Dowels (4) into holes on Top Panel (A).

Attach Top Panel **(A)** to assembled unit by inserting Wood Dowels **(4)** and Cam Bolts **(1)** into corresponding holes until panels and assembled unit meet.

Tighten by rotating Cam Locks (2) clockwise with Phillips screwdriver.