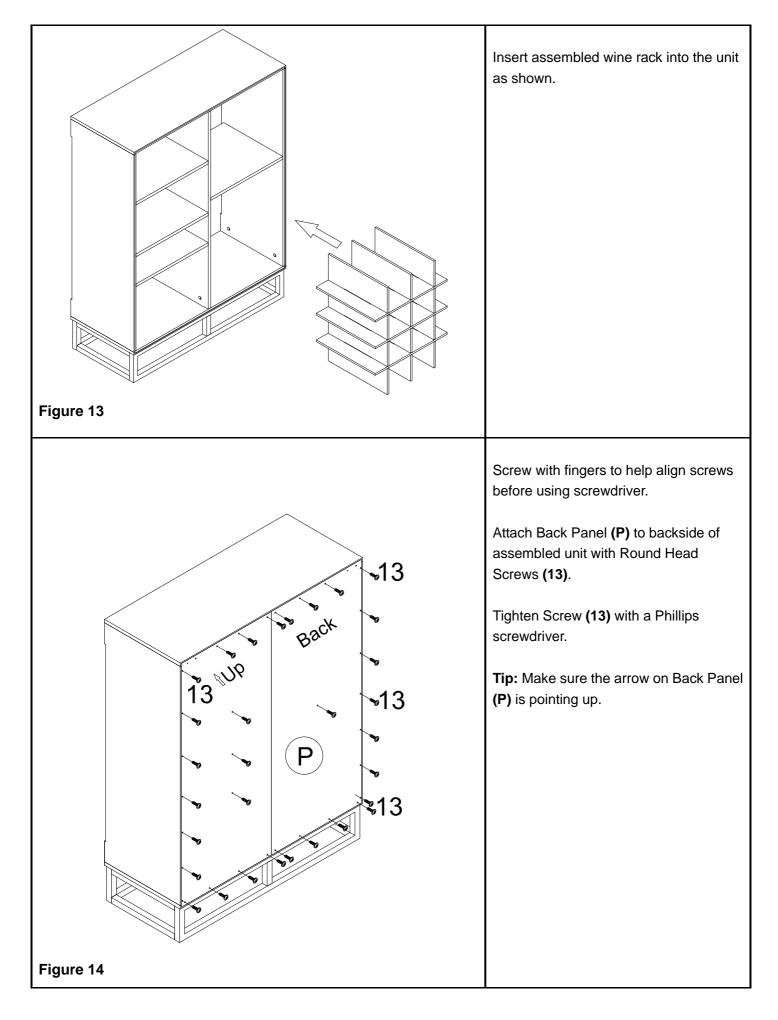

## Harvey Mixed Tone Bar Cabinet Assembly Instructions

Screw with fingers to help align cam bolts before using screwdriver.

Insert Cam Locks **(2)** into holes on Fixed Shelf **(F)**.

Screw Cam Bolts (1) and insert Wood Dowels (4) into holes on assembled unit from Figure 4 and Left Side Panel (C).

Attach assembled unit from Figure 4 and Left Side Panel (C) to Fixed Shelf (F) by inserting Wood Dowels (4) and Cam Bolts (1) into corresponding holes until panels and assembled unit meet.

Tighten by rotating Cam Locks (2) clockwise with Phillips screwdriver.

Tighten by rotating Cam Locks (2) clockwise with Phillips screwdriver.