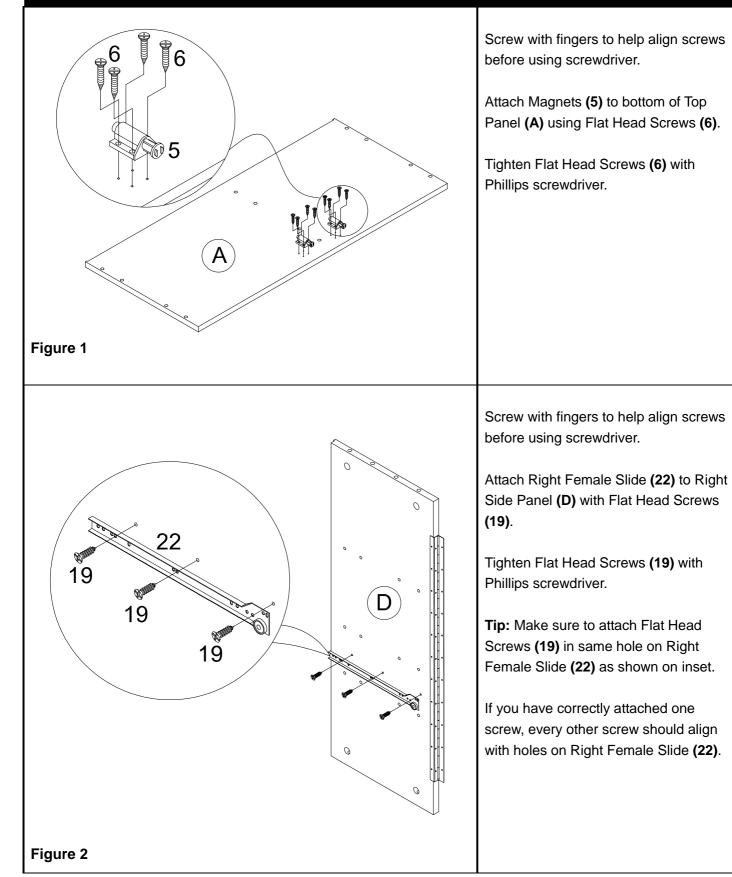

## Harvey Mixed Tone Bar Cabinet Assembly Instructions

Screw with fingers to help align cam bolts before using screwdriver.

Insert Cam Locks **(2)** into holes on Fixed Shelf **(F)**.

Screw Cam Bolts (1) and insert Wood Dowels (4) into holes on assembled unit from Figure 4 and Left Side Panel (C).

Attach assembled unit from Figure 4 and Left Side Panel (C) to Fixed Shelf (F) by inserting Wood Dowels (4) and Cam Bolts (1) into corresponding holes until panels and assembled unit meet.

Tighten by rotating Cam Locks (2) clockwise with Phillips screwdriver.