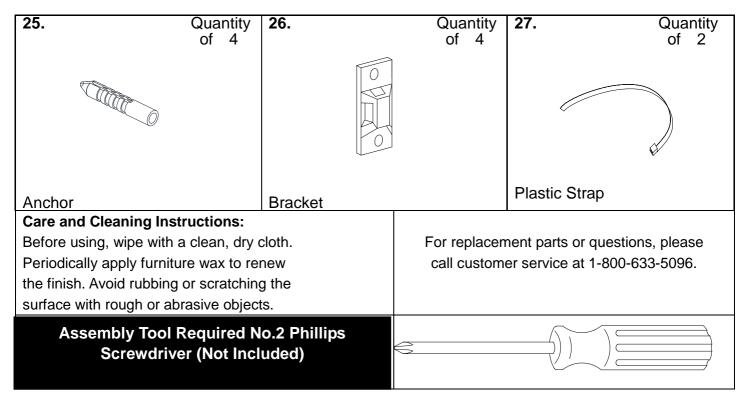

### Harvey Mixed Tone Bar Cabinet Parts List

Please check packaging for all parts and hardware before discarding. Unpack and lay parts on clean, padded surface like carpet or blanket. Check that you have all parts indicated. Call customer service if hardware is missing. Before beginning assembly, carefully study the diagrams below and sort your hardware according to the pictures. Using the incorrect hardware will cause damage.