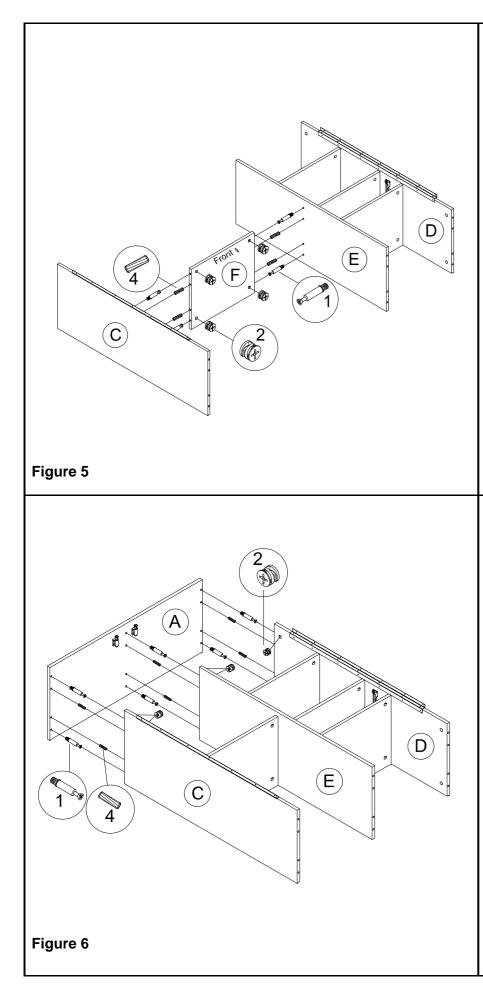

Attach assembled unit from Figure 4 and Left Side Panel (C) to Fixed Shelf (F) by inserting Wood Dowels (4) and Cam Bolts (1) into corresponding holes until panels and assembled unit meet.

Tighten by rotating Cam Locks (2) clockwise with Phillips screwdriver.

Screw with fingers to help align cam bolts before using screwdriver.

Insert Cam Locks (2) into holes on assembled unit.

Screw Cam Bolts (1) and insert Wood Dowels (4) into holes on Top Panel (A).

Attach Top Panel **(A)** to assembled unit by inserting Wood Dowels **(4)** and Cam Bolts **(1)** into corresponding holes until panels and assembled unit meet.

Tighten by rotating Cam Locks (2) clockwise with Phillips screwdriver.