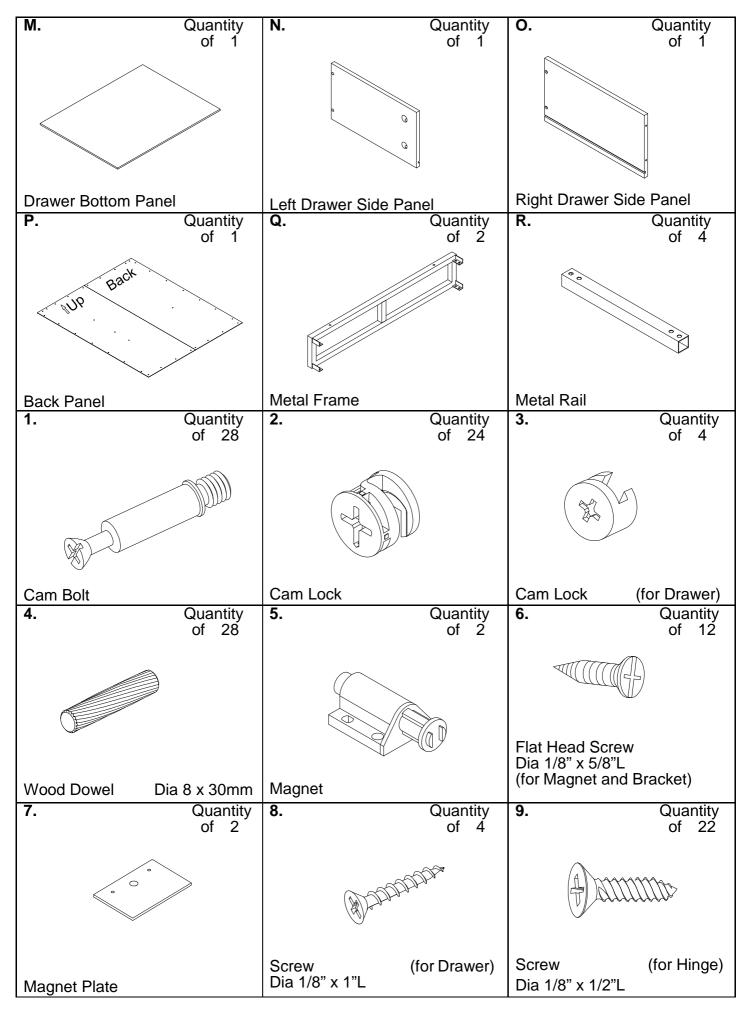

### Harvey Mixed Tone Bar Cabinet Parts List

Please check packaging for all parts and hardware before discarding. Unpack and lay parts on clean, padded surface like carpet or blanket. Check that you have all parts indicated. Call customer service if hardware is missing. Before beginning assembly, carefully study the diagrams below and sort your hardware according to the pictures. Using the incorrect hardware will cause damage.

## Harvey Mixed Tone Bar Cabinet Assembly Instructions

Screw with fingers to help align cam bolts before using screwdriver.

Insert Cam Locks **(2)** into holes on Fixed Shelf **(F)**.

Screw Cam Bolts (1) and insert Wood Dowels (4) into holes on assembled unit from Figure 4 and Left Side Panel (C).

Attach assembled unit from Figure 4 and Left Side Panel (C) to Fixed Shelf (F) by inserting Wood Dowels (4) and Cam Bolts (1) into corresponding holes until panels and assembled unit meet.

Tighten by rotating Cam Locks (2) clockwise with Phillips screwdriver.

Screw with fingers to help align cam bolts before using screwdriver.

Insert Cam Locks (2) into holes on assembled unit.

Screw Cam Bolts (1) and insert Wood Dowels (4) into holes on Top Panel (A).

Attach Top Panel **(A)** to assembled unit by inserting Wood Dowels **(4)** and Cam Bolts **(1)** into corresponding holes until panels and assembled unit meet.

Tighten by rotating Cam Locks (2) clockwise with Phillips screwdriver.