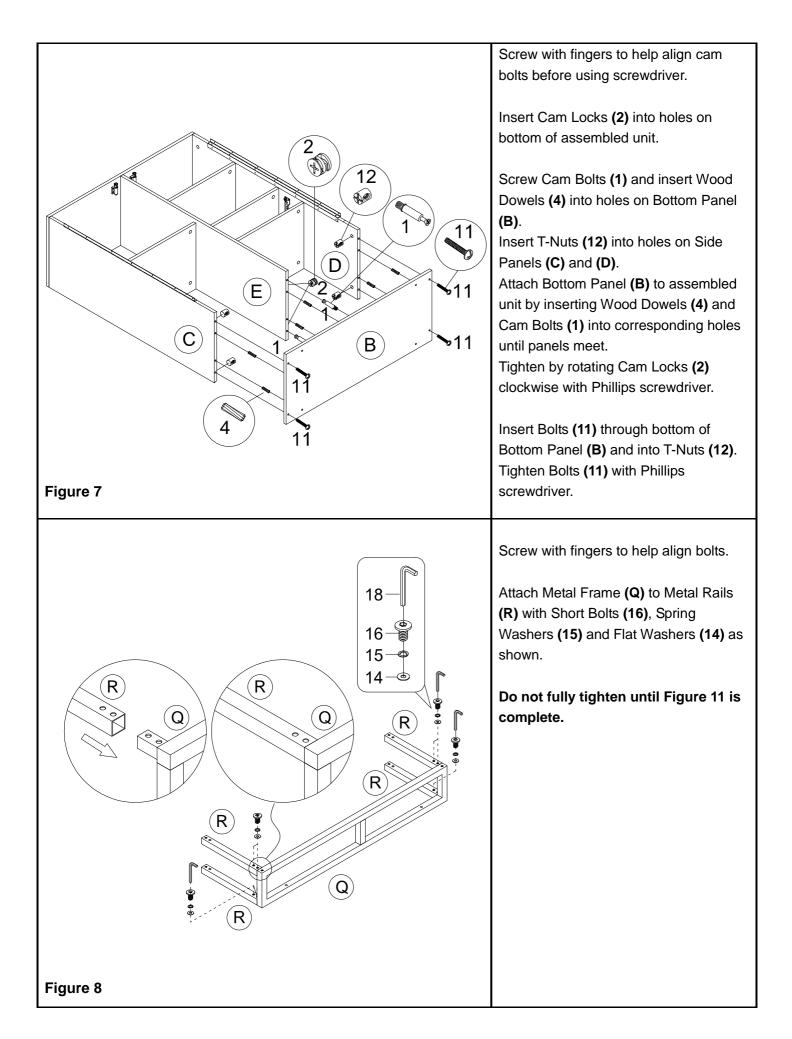

## Harvey Mixed Tone Bar Cabinet Assembly Instructions

Screw with fingers to help align cam bolts before using screwdriver.

Insert Cam Locks **(2)** into holes on Fixed Shelf **(F)**.

Screw Cam Bolts (1) and insert Wood Dowels (4) into holes on assembled unit from Figure 4 and Left Side Panel (C).

Attach assembled unit from Figure 4 and Left Side Panel (C) to Fixed Shelf (F) by inserting Wood Dowels (4) and Cam Bolts (1) into corresponding holes until panels and assembled unit meet.

Tighten by rotating Cam Locks (2) clockwise with Phillips screwdriver.

Tighten by rotating Cam Locks (2) clockwise with Phillips screwdriver.