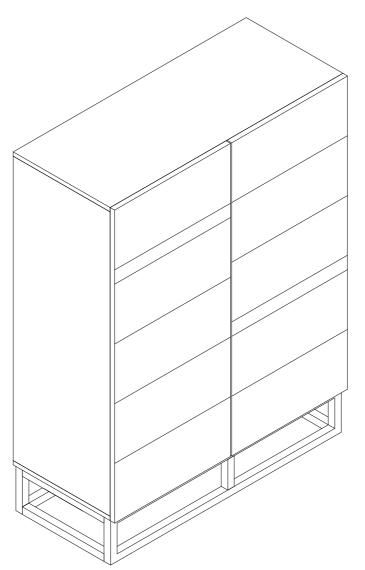

## Harvey Mixed Tone Bar Cabinet

### Harvey Mixed Tone Bar Cabinet Parts List

Please check packaging for all parts and hardware before discarding. Unpack and lay parts on clean, padded surface like carpet or blanket. Check that you have all parts indicated. Call customer service if hardware is missing. Before beginning assembly, carefully study the diagrams below and sort your hardware according to the pictures. Using the incorrect hardware will cause damage.