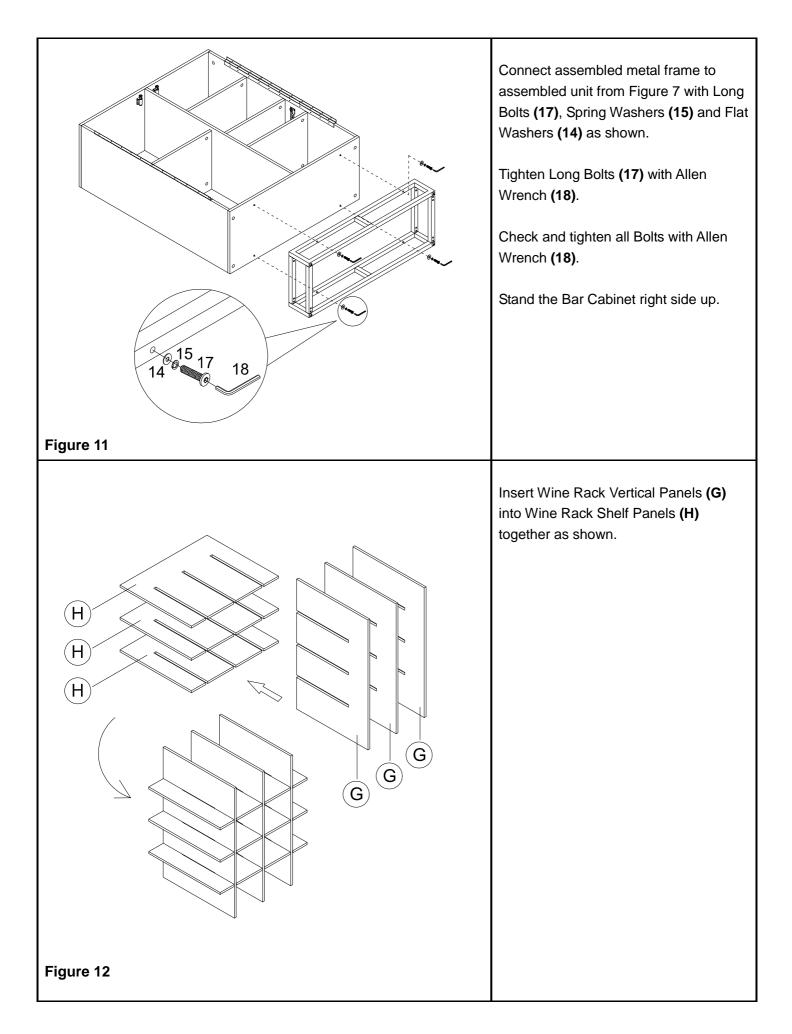

## Harvey Mixed Tone Bar Cabinet Assembly Instructions

Screw with fingers to help align cam bolts before using screwdriver.

Insert Cam Locks **(2)** into holes on Fixed Shelf **(F)**.

Screw Cam Bolts (1) and insert Wood Dowels (4) into holes on assembled unit from Figure 4 and Left Side Panel (C).

Attach assembled unit from Figure 4 and Left Side Panel (C) to Fixed Shelf (F) by inserting Wood Dowels (4) and Cam Bolts (1) into corresponding holes until panels and assembled unit meet.

Tighten by rotating Cam Locks (2) clockwise with Phillips screwdriver.

Tighten by rotating Cam Locks (2) clockwise with Phillips screwdriver.