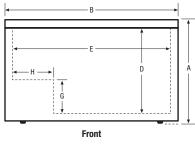

#### **Product Dimensions**

Exterior -A - Height (Including Casters) 37-1/2" B-Width 62" C-Depth 27-3/4" Interior -29-1/8" D-Height E-Width 56" F-Depth 22-1/2" G-Height 10-3/8" H-Width 9-3/8"