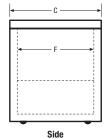

#### **Product Dimensions**

Exterior -A - Height (Including Casters) 37-1/2" B-Width 62" C-Depth 27-3/4" Interior -29-1/8" D-Height E-Width 56" F-Depth 22-1/2" G-Height 10-3/8" H-Width 9-3/8"