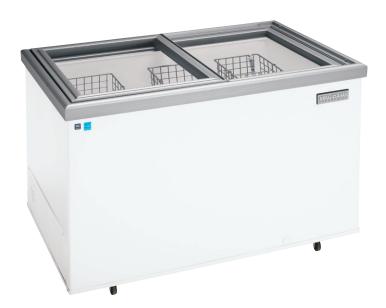

# Ice Cream Freezer

### Signature Features

Cold Control Capable of +10 Degrees Fahrenheit For Hand Dipping Ice Cream

**Defrost Drain** 

**Heavy-Duty Casters** 

Heavy-Duty Cooling System, NSF®-Certified Performance

## 19.8 Cu. Ft. Commercial, Food Service Grade

#### More Easy-To-Use Features

NSF®-Certified For Food Service Applications

NSF®-Certified Thermometer

Sealed Cabinet Interior For Easy Cleaning

Sliding Glass Lid With Lock

Heavy-Duty, NSF®-Certified Wire Storage Baskets