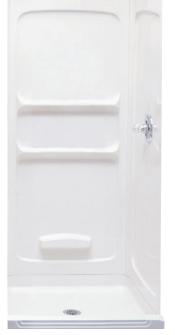

# ACRYLUX<sup>™</sup> 32" x 32" SHOWER WALL SET HIGH GLOSS

Shown with 3232Y1.ST Shower Base