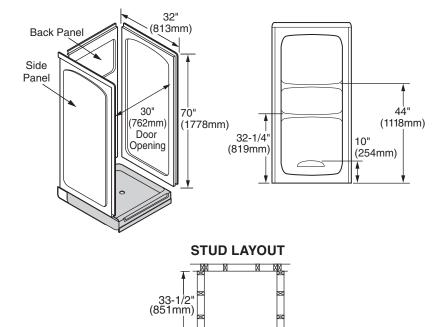

## Nominal Dimensions:

Side Panels: 70" tall x 32" wide (1778 x 813mm)

### **Back Panel:**

70" tall x 32" wide (1778 x 813 mm)

### For use with:

• 3232Y1.ST 32" x 32" Shower Base