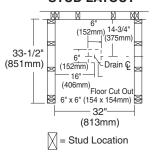

3200Y1.STE5.213 Pivot Bath Door
- Tempered safety glass
- Silver Shine frame finish
- · Rain privacy glass

# **Nominal Dimensions:**

28-3/8" to 31-1/8" x 64-3/4" (721 to 791 x 1645mm)

# **Wall Set Features:**

- 3232Y1.SW Bath Wall Set
- High-gloss acrylic-capped ABS with fiberglass reinforcement
- Mounts directly to studs
- Caulk-less installation

# **Nominal Dimensions:**

32" x 32" x 70" tall

(813 x 813 x 1778mm)

### **Shower Kit Without Walls:**

- ☐ 3232Y1KB.ST Shower Kit Without Walls
  - Same as above but without wall set

# **Compliance Certifications -**

# Meets or Exceeds the Following Specifications:

- ANSI Z97 for Safety Glazing Materials
- ANSI Z124.1.2 for Plastic Bathtubs and Shower Units
- ASTM E162 for Flammability
- NFPA 258 for Smoke Density





# STUD LAYOUT