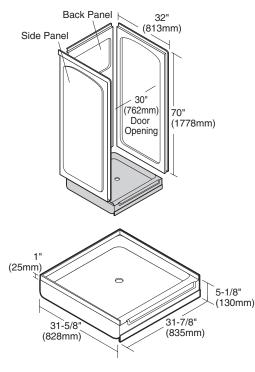

# **Shower Base Features:**

- 3232Y1.ST Shower Base
- High-gloss acrylic-capped ABS with fiberglass reinforcement
- · Single threshold with tiling flange

# **Nominal Dimensions:**

31-7/8" x 31-5/8" x 5-1/8" (810 x 803 x 130mm)

# **Wall Set Features:**

- 3232Y1.SW Bath Wall Set
- High-gloss acrylic-capped ABS with fiberglass reinforcement
- Mounts directly to studs
- Caulk-less installation

# **Nominal Dimensions:**

32" x 32" x 70" tall

(813 x 813 x 1778mm)