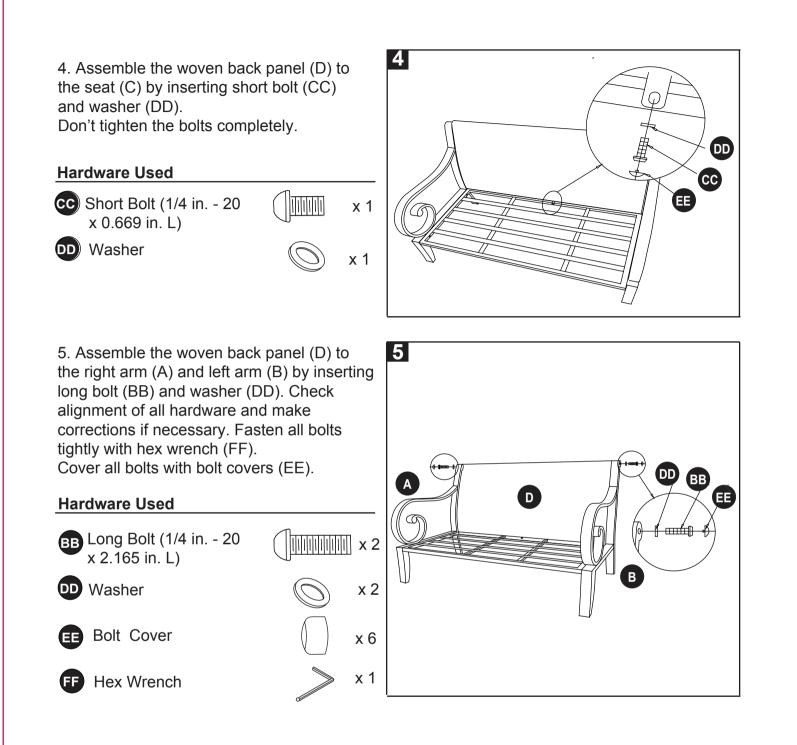

| DESCRIPTION     | QUANTITY |
|-----------------|----------|
| Right Arm       | 1        |
| Left Arm        | 1        |
| Seat            | 1        |
| oven Back Panel | 1        |

Lowes.com/allenandroth allen + roth

# PREPARATION

Before beginning assembly of product, make sure all parts are present. Compare parts with package contents list and hardware contents list. If any part is missing or damaged, do not attempt to assemble the product.

# Estimated Assembly Time: 30 minutes

Tools Required for Assembly: Hex Wrench (provided)

## ASSEMBLY INSTRUCTIONS



Lowes.com/allenandroth allen + roth



#### CARE AND MAINTENANCE

- Paint on this furniture might peel if it is not handled properly. Handle with care.
- Clean frame with a solution of warm water and mild soap. Dry completely. Do not use bleach or solvents. Use a fine automotive wax to maintain gloss on non-textured finishes.
- The finish on furniture is formulated and baked on to make it highly resistant to repellents and lotions. However, to avoid discoloration, clean the frame as soon as possible after exposure.
- For best results, clean weave regularly with mild detergent and warm water. Cleaning will help prevent mildew by washing out dirt particles that may become trapped. Shake out excess moisture after rinsing and allow to dry thoroughly before storing.

#### I IMITED WARRANTY

- used only for personal, residential pu