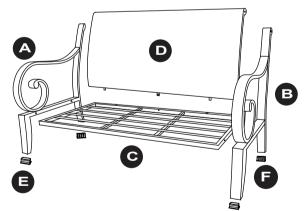

### REPLACEMENT PARTS LIST

For replacement parts, call our customer service department at 1-866-439-9800, 8:00 a.m. - 8:00 p.m., EST, Monday - Friday.

| PART | DESCRIPTION      |     |
|------|------------------|-----|
| Α    | Right Arm        | LG2 |
| В    | Left Arm         | LG2 |
| С    | Seat             | LG2 |
| D    | Woven Back Panel | LG2 |
| E    | Front Foot Glide | LG  |
| F    | Back Foot Glide  | LG  |
| G    | Hardware Kit     | LG  |
| -    |                  |     |