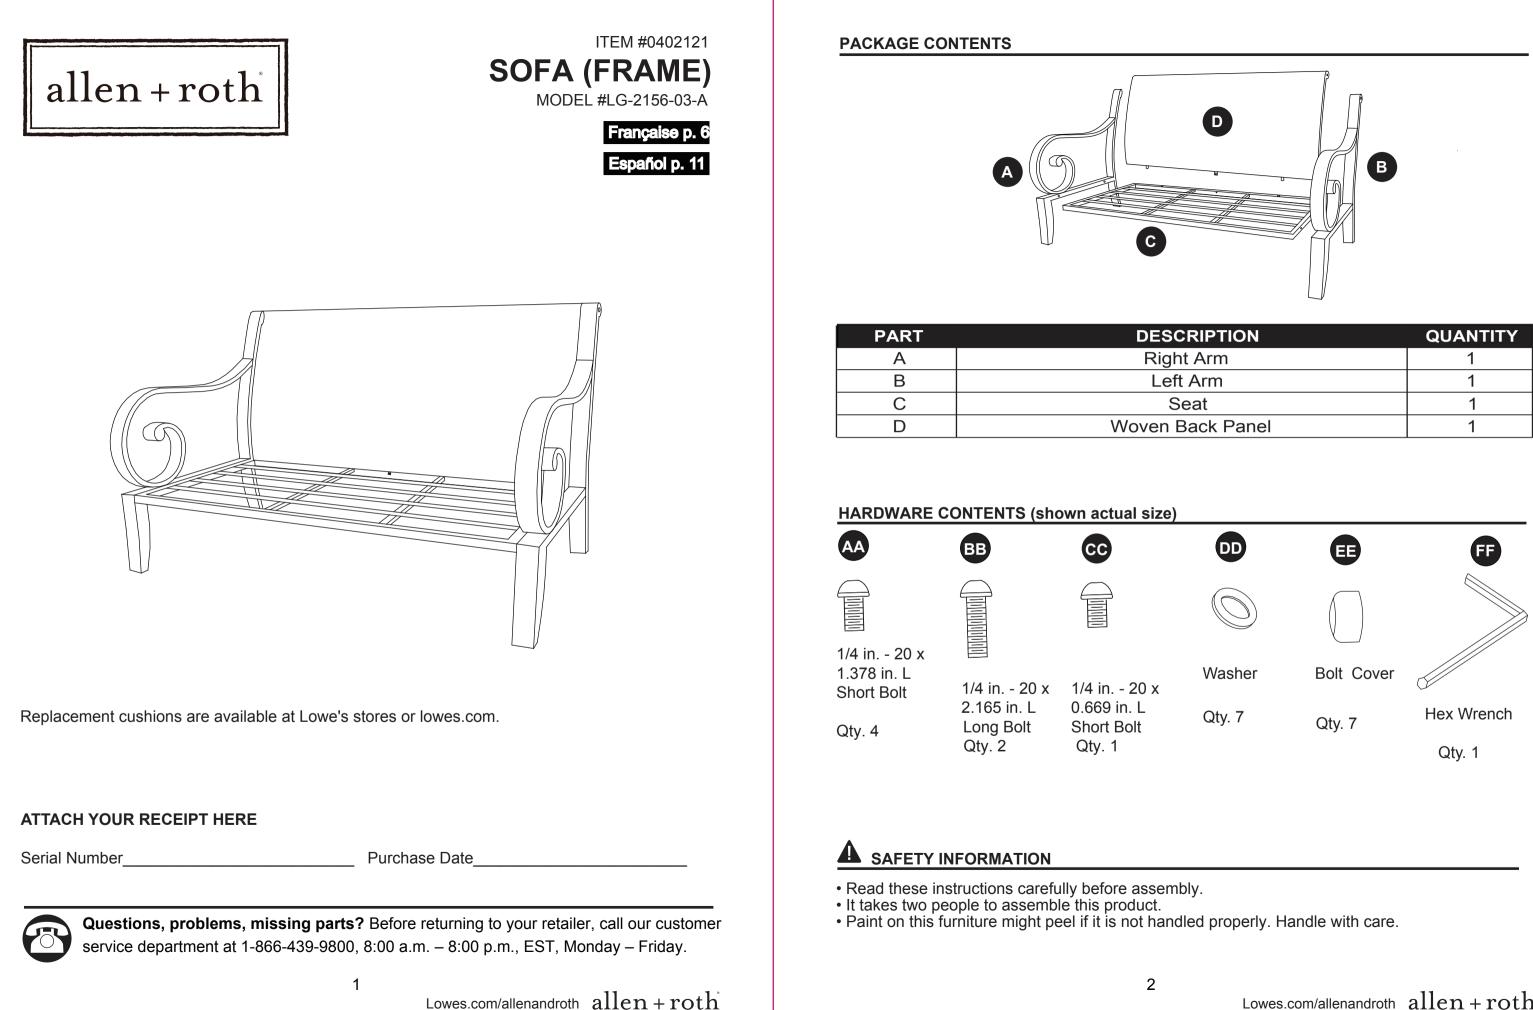

| DESCRIPTION     | QUANTITY |
|-----------------|----------|
| Right Arm       | 1        |
| Left Arm        | 1        |
| Seat            | 1        |
| oven Back Panel | 1        |

Lowes.com/allenandroth allen + roth