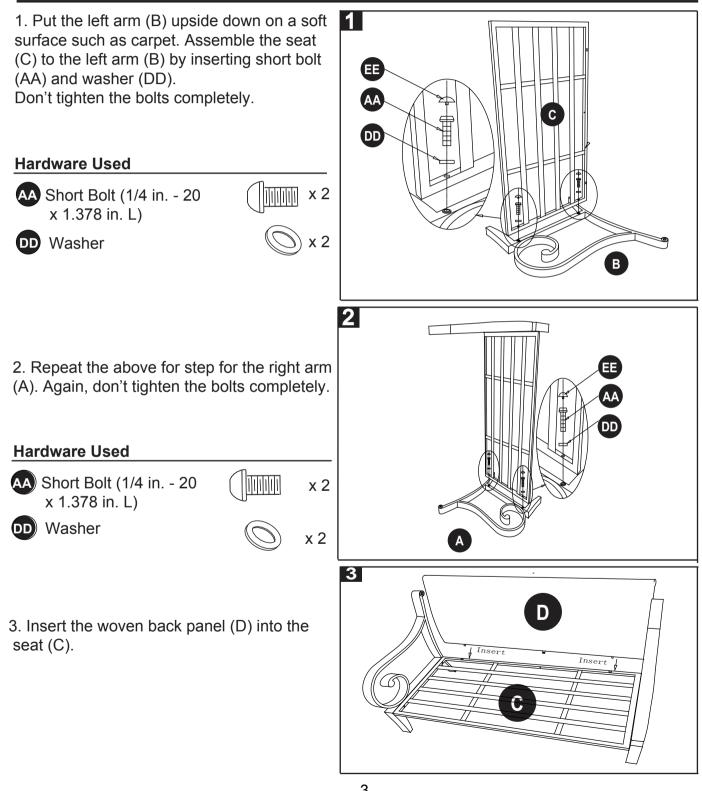

| DESCRIPTION     | QUANTITY |
|-----------------|----------|
| Right Arm       | 1        |
| Left Arm        | 1        |
| Seat            | 1        |
| oven Back Panel | 1        |

Lowes.com/allenandroth allen + roth

# PREPARATION

Before beginning assembly of product, make sure all parts are present. Compare parts with package contents list and hardware contents list. If any part is missing or damaged, do not attempt to assemble the product.

# Estimated Assembly Time: 30 minutes

Tools Required for Assembly: Hex Wrench (provided)

## ASSEMBLY INSTRUCTIONS



Lowes.com/allenandroth allen + roth



#### CARE AND MAINTENANCE

- Paint on this furniture might peel if it is not handled properly. Handle with care.
- Clean frame with a solution of warm water and mild soap. Dry completely. Do not use bleach or solvents. Use a fine automotive wax to maintain gloss on non-textured finishes.
- The finish on furniture is formulated and baked on to make it highly resistant to repellents and lotions. However, to avoid discoloration, clean the frame as soon as possible after exposure.
- For best results, clean weave regularly with mild detergent and warm water. Cleaning will help prevent mildew by washing out dirt particles that may become trapped. Shake out excess moisture after rinsing and allow to dry thoroughly before storing.

#### I IMITED WARRANTY

-