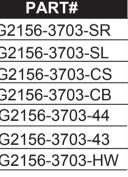

### REPLACEMENT PARTS LIST

For replacement parts, call our customer service department at 1-866-439-9800, 8:00 a.m. - 8:00 p.m., EST, Monday - Friday.

| PART | DESCRIPTION      |     |
|------|------------------|-----|
| Α    | Right Arm        | LG2 |
| В    | Left Arm         | LG2 |
| С    | Seat             | LG2 |
| D    | Woven Back Panel | LG2 |
| E    | Front Foot Glide | LG  |
| F    | Back Foot Glide  | LG  |
| G    | Hardware Kit     | LG  |
| -    |                  |     |