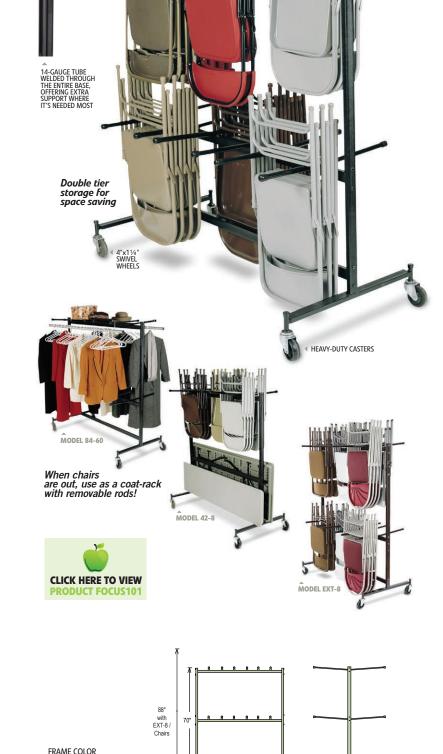

# **84 Series** FOLDING CHAIRS - STORAGE AND TRANSPORT DOLLIES

 · 7-gauge main frame features channeled steel with tube in tube design at peak stress point of frame for added strength and stability

- · 16-gauge hanging rods
- Heavy duty caster features 325lb. weight capacity and measures 4" x 1 1/4"
- $\cdot$  Swivel wheels for easy gliding
- · Dark Brown Powder Coated Steel
- · Colson Castors

## **CAPACITY:**

#### #84:

· Chair capacity 84 standard folding chairs

## #84-60:

 Capacity to hold 60-70 coats when two coat rods are in place. Coat rods can be removed to store up to 84 Folding Chairs

#### #42-8:

Chair capacity to hold 42 chairs and 8-10 tables either steel or plastic

## #42-8-60:

- · Chair capacity to hold 42 chairs and 8-10 tables
- · Includes two coat rods

#### #84/42-8-60:

- Interchangeable middle bar; one for hanging-chairs or straight bar for folding tables
- · Two coat rods

## **DIMENSIONS:**

### OVERALL: 67" W X 33 1/4"D X 70"H

WEIGHT: #84 -100 LBS. #84-60 - 105 LBS. #42-8 - 88 LBS. #42-8-60 - 86 LBS.

| Chair Truck<br>Model # | Chair Model #                            | # of Chairs<br>Per Truck |
|------------------------|------------------------------------------|--------------------------|
| 84                     | 50,200,300,800,<br>1200, 1300, 2200,2300 | 84                       |
| 84 W/EXT 8             | 1100                                     | 72                       |
| 84 W/EXT 8             | 3200, 600                                | 60                       |