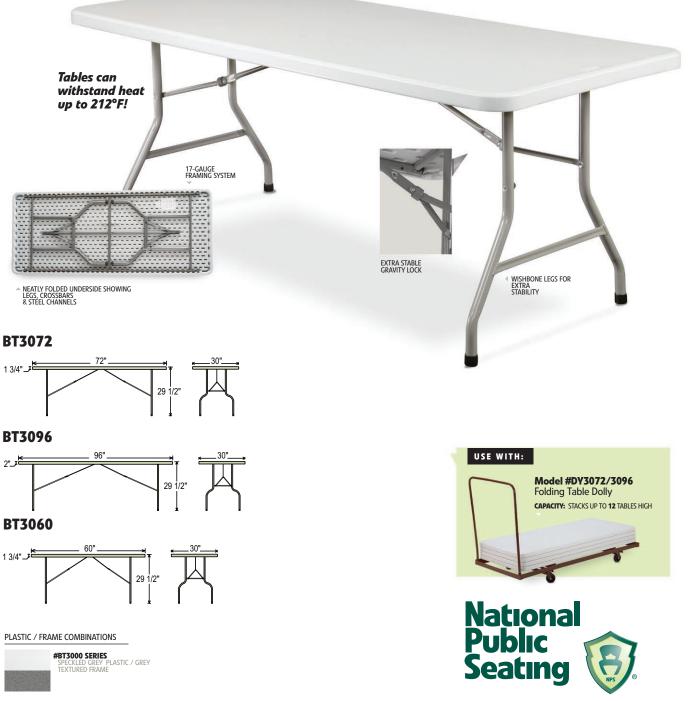

## **SPECS:**

- Available in 3 rectangular sizes 60", 72", 96"
- $\cdot$  1 3/4" thick top for the BT3060 & BT3072
- $\cdot$  2" thick top for the BT3096
- · Lightly spotted grey top w/ grey textured powder coated wishbone shaped legs
- · 17-gauge strength frame; 18-gauge legs

MODEL BT3072 SHOWN

- $\cdot$  1,000lb. weight capacity on BT3060 & BT3072
- $\cdot$  800lb. weight capacity on BT3096
- $\cdot$  Stack up to 12 high on DY3072 or DY3096
- $\cdot$  Can withstand heat up to 212 degrees Fahrenheit
- $\cdot$  Gravity slide lock for extra stability
- $\cdot$  Lightly textured surface  $\;$  to resist scratching yet smooth enough to write on
- $\cdot\,$  UV Protected for outdoor use