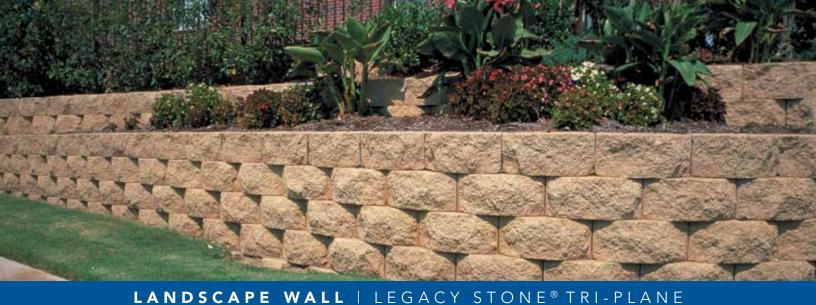

Enhance the beauty of your landscape with Keystone's Legacy Stone wall system. Perfect for DIY and contractor alike, the Legacy Stone 6-inch wall system allows for a wide range of design possibilities for any outdoor space. The rewards of installing Legacy Stone will last for many years.

## **Beauty and Performance**

- The beauty of quarried stone combines with earth tone color blends to enhance any landscape.
- High-strength concrete blocks create a durable project that is virtually maintenance-free.