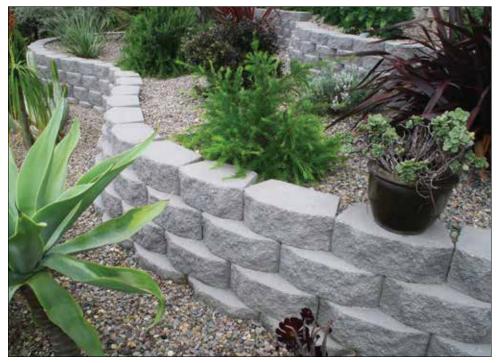

## Perfect For:

- Gravity walls up to 3' (0.9m) high
- Tiered walls
- Planters
- Tree rings
- Garden borders

## Installation & Versatility

- Easy to handle, the unit's interlocking rear lip design requires no special tools for installation.
- Build to fit the contours of your yard by creating straight, curved or terraced walls.