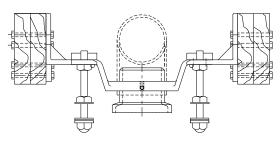

## Z1285 WOOD STUD SUPPORTED WATER CLOSET CARRIER

| <b>SPECIFICA</b> | TION SHEET |
|------------------|------------|
|------------------|------------|

TAG

Dimensional Data (inches and [ mm ]) are Subject to Manufacturing Tolerances and Change Without Notice

SECTION X-X

| Product<br>Number | Approx.<br>Wt. Lbs.<br>[kg] |
|-------------------|-----------------------------|
| Z1285             | 25[12]                      |

**ENGINEERING SPECIFICATION:** ZURN Z1285 Residential water closet support system. Complete with Dura-Coated support brackets and coupling support, ABS coupling, fixture bolts, trim and bonded "Neo-Seal" gasket.