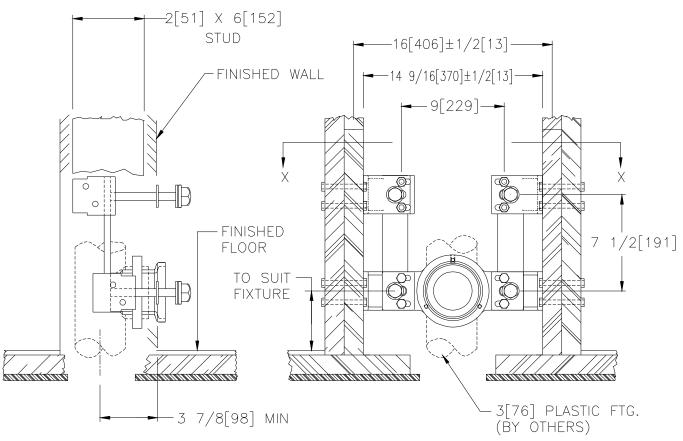

## Z1285 WOOD STUD SUPPORTED WATER CLOSET CARRIER

| <b>SPECIFICA</b> | TION SHEET |
|------------------|------------|
|------------------|------------|

TAG

Dimensional Data (inches and [ mm ]) are Subject to Manufacturing Tolerances and Change Without Notice

SECTION X-X

| Product<br>Number | Approx.<br>Wt. Lbs.<br>[kg] |
|-------------------|-----------------------------|
| Z1285             | 25[12]                      |

**ENGINEERING SPECIFICATION:** ZURN Z1285 Residential water closet support system. Complete with Dura-Coated support brackets and coupling support, ABS coupling, fixture bolts, trim and bonded "Neo-Seal" gasket.