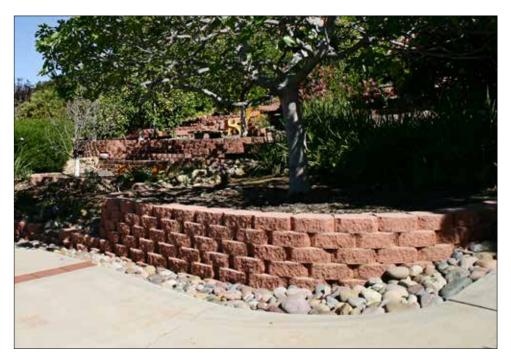

# LANDSCAPE WALL | 4-IN X 11.5-IN WALL BLOCK

A do-it-yourself retaining wall tradition, Keystone 4-in x 11.5-in Wall Block is perfect for landscape walls up to 2-feet (610mm) in height as well as tree rings, edging, raised gardens and borders. Utilizing the rear-lip alignment method, 4-in x 11.5-in Wall Block easily builds straight, curved or terraced walls to fit the contours of your yard.

#### Perfect For:

- Small walls up to 2' (610mm) high
- Planters
- Tree rings
- Garden borders
- Edging

### Installation & Versatility

- Easy to handle, the unit's interlocking rear lip design requires no special tools for installation.
- Build to fit the contours of your yard by creating straight, curved or terraced walls.