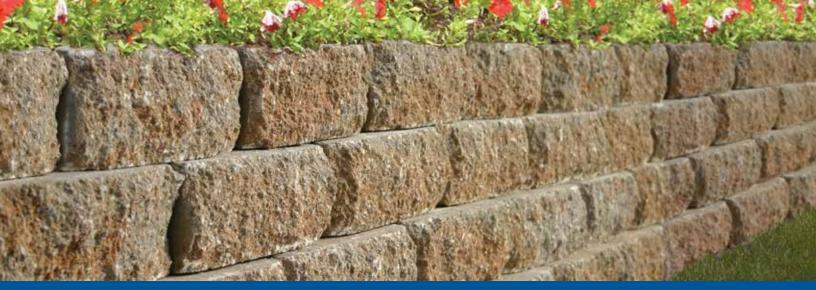

# LANDSCAPE WALL | 4-IN X 11.5-IN WALL BLOCK

A do-it-yourself retaining wall tradition, Keystone 4-in x 11.5-in Wall Block is perfect for landscape walls up to 2-feet (610mm) in height as well as tree rings, edging, raised gardens and borders. Utilizing the rear-lip alignment method, 4-in x 11.5-in Wall Block easily builds straight, curved or terraced walls to fit the contours of your yard.

## **Beauty and Performance**

- The beauty of quarried stone combines with earth tone color blends to enhance any landscape.
- High-strength concrete blocks create a durable project that is virtually maintenance-free.