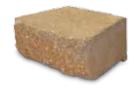

**Unit Dimensions:** 4"h x 12"w x 9"d (102mm x 305mm x 229 mm)

Weight: 29 lbs (13 kg)
Units/sq.ft.: 3