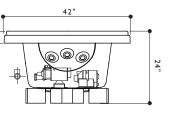

#### DIMENSIONS

72"L x 42" W x 24" H (1829mmL x 1077mmW x 610mmH)

DRAIN LOCATION Center