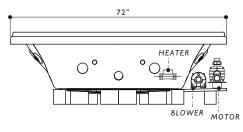

# Fuzion 7242 **FUZION 7242 SALON SPA® BATH**

GL50 Fuzion 7242 Salon<sup>™</sup> Spa Right Hand with Chromatherapy lighting GL55 Fuzion 7242 Salon<sup>™</sup> Spa Right Hand with Illumatherapy<sup>™</sup> jet lighting

- GU05 **Optional Wood Frame**
- Center Drain Locations
- Overflow fitting comes with tub
- Accessories / Hardware:

TheraPro Jet Trim Kit: #D095 Oval Trim Kit: #N557 AccuPro Jet trim Kit: # P556 (4 kits required) Optional wood frame in Teak or Wenge finish #GU07

- Trim Kit Finishes Available:
- (827) Chrome
- (898) Brushed Chrome
- (815) Satin Nickel
- (829) Bright Brass
- (805) Platinum



#### Product Shown: GL50 Measurements inside unit represent cutout in

floor to allow for drain/overflow.

Minimum Service Access dimensions given.

#### SIDE VIEW



#### specifications before commencing with any installation work.

**INSTALLATION NOTES** 

PRODUCT SPECIFICATIONS AND AVAILABILITY ARE SUBJECT TO CHANGE WITHOUT NOTICE.

Refer to installation instructions included with fixture before beginning installation. Please confirm product availability and

# **Technical Specifications**

#### DIMENSIONS

72"L x 42" W x 24" H (1829mmL x 1077mmW x 610mmH)

DRAIN LOCATION Center

## CUTOUT

Undermount: GR23000 Drop-In: 71x41

TOTAL WEIGHT 1345 lb / 610 kg

#### **OPERATING GALLONAGE**

108 U.S. Gal Max / 80 U.S. Gal Min 409 Liters / 303 Liters

## PRODUCT WEIGHT

BN60000 (Standard) Dedicated GFCI Circuit

SKIRT MOUNTING Not Available

### **ELECTRICAL SPECIFICATIONS**

### All require a dedicated GFCI protected separate circuit(s).

Motor/Pump: 240