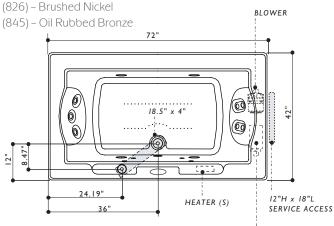

#### Product Shown: GL50 Measurements inside unit represent cutout in

floor to allow for drain/overflow.

Minimum Service Access dimensions given.

#### DIMENSIONS

72"L x 42" W x 24" H (1829mmL x 1077mmW x 610mmH)

DRAIN LOCATION Center