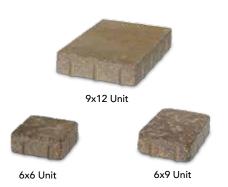

### **Unit Specifications:**

**6x6 Unit:**  $2^{3/8}$ "h x 6"w x 6"d; 5 lbs

(60mm x 152mm x 152mm; 2 kg)

4 units/sq.ft.

**6x9 Unit:**  $2^{3/8}$ "h x 6"w x 9"d; 8 lbs

(60mm x 152mm x 228mm; 4 kg)

2.7 units/sq.ft.

**9x12 Unit:**  $2^{3/8}$ "h x 9"w x 12"d; 20 lbs

(60mm x 228mm x 305mm; 9 kg)

1.3 units/sq.ft.