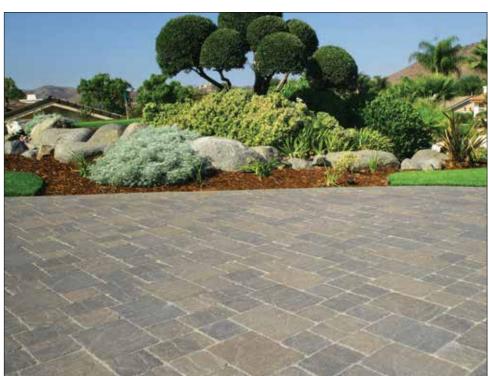

PAVERS | COUNTRY MANOR®

A timeless beauty evoking images of the Old World, Country Manor pavers offer a well-traveled texture and rustic appeal. Country Manor pavers feature a cobbled appearance which adds a classic warmth and sophistication to any project.

### **Product Design & Appearance**

- Concrete pavers never rot, warp, splinter or peel over time.
- Country Manor pavers gracefully combine a naturally weathered look with strength and durability for stunning results.