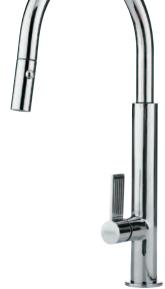

s well as modern décor.

With its tall and graceful arc spout and slender sprayhead and ergonomic ridged handle, this faucet is a terrific choice for practical and stylistic reasons.

Creating products with quality components is of the highest priority for Franke, and the beautiful brass sprayhead on this faucet says 'luxury' as well as guarantees durability and long-lasting performance.

- Easy retractability with nylon mesh hoses
- Architectural and ergonomic ridged handle
- Dual-jet spray
- Available in chrome and satin nickel
- Meets AB1953 (CA) and S152 (VT) requirements
- · CSA certified
- Ceramic cartridge, leak-free operation
- Solid brass with brass sprayhead
- Limited lifetime warranty
   (See full warranty detials on frankeksd.com)

FF2700 Polished Chrome FF2780 Satin Nickel