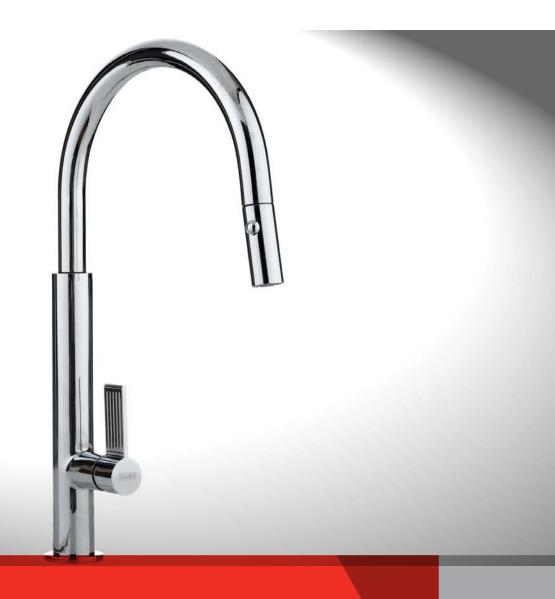

## **NEW FRANKE PULL-DOWN FAUCETS**

FF2700 Series - Franke European Design Tradition

With contemporary and transitional style kitchens in mind, this stylish pull-down faucet, with push button spray function is a sleek choice for transitional as well as modern décor.

## FF2700 - Pull Down Faucets

In the Franke European design tradition...

With contemporary and transitional style kitchens in mind, this stylish pull-down faucet, with push button spray function is a sleek choice for transitional as well as modern décor.

With its tall and graceful arc spout and slender sprayhead and ergonomic ridged handle, this faucet is a terrific choice for practical and stylistic reasons.

Creating products with quality components is of the highest priority for Franke, and the beautiful brass sprayhead on this faucet says 'luxury' as well as guarantees durability and long-lasting performance.