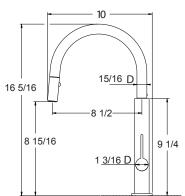

With its tall and graceful arc spout and slender sprayhead and ergonomic ridged handle, this faucet is a terrific choice for practical and stylistic reasons.

Creating products with quality components is of the highest priority for Franke, and the beautiful brass sprayhead on this faucet says 'luxury' as well as guarantees durability and long-lasting performance.

- Easy retractability with nylon mesh hoses
- Architectural and ergonomic ridged handle
- Dual-jet spray
- Available in chrome and satin nickel
- Meets AB1953 (CA) and S152 (VT) requirements
- · CSA certified
- Ceramic cartridge, leak-free operation
- Solid brass with brass sprayhead
- Limited lifetime warranty
   (See full warranty detials on frankeksd.com)