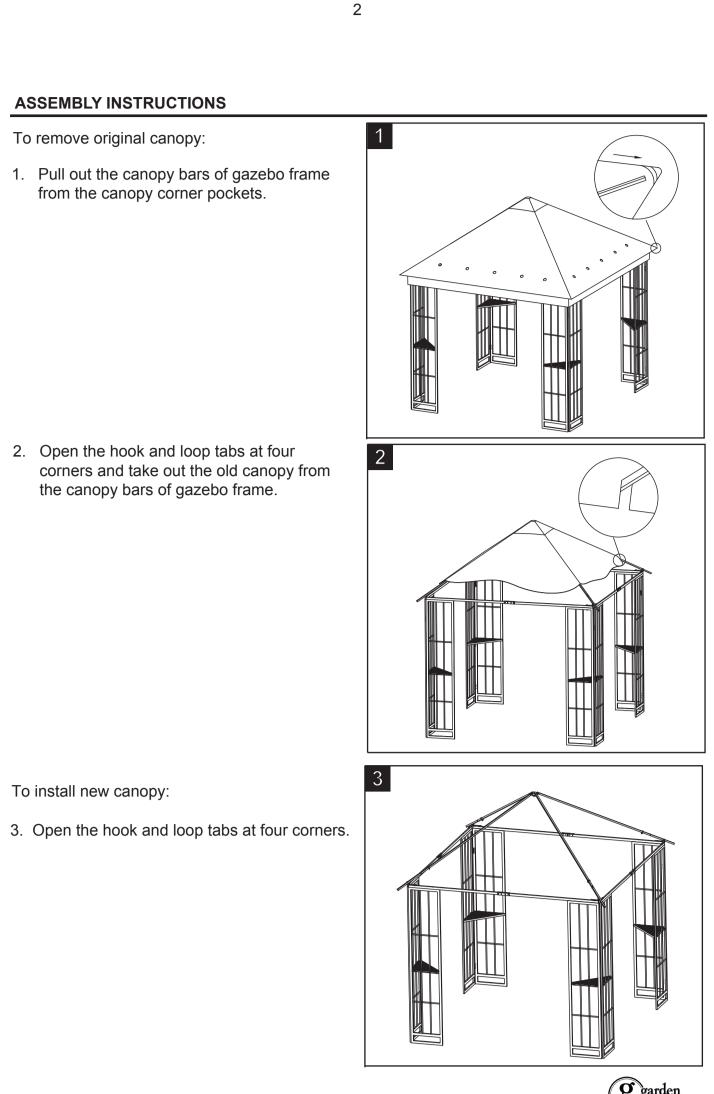

No Tools Required for Assembly.

Lowes.com/gardentreasures

garden treasures

Q

Lowes.com/gardentreasures

ASSEMBLY INSTRUCTIONS
4. Place the canopy (A) on top of the gazebo frame and insert the canopy bars of gazebo frame into the corner pockets of the canopy (A). Pull down the valances and fasten the hook and loop tabs.