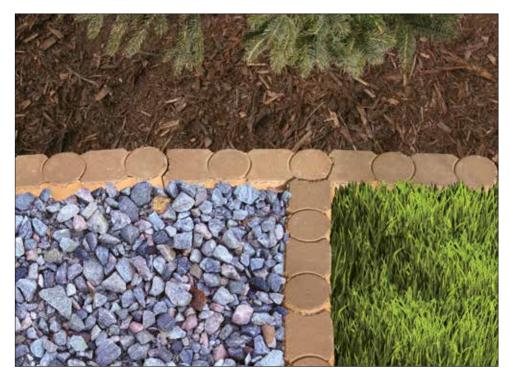

# EDGERS | GEOMETRIC EDGER

With sleek styling and a versatile shape, the Geometric edger redefines edging. No need to limit your imagination, the Geometric edger makes it easy to create traditional squares, elegant circles, ovals, intersections, and serpentines.

## Easy to Install:

- Easily creates straight lines, curves, and angles up to 180°, off of any ball joint on the unit.
- 90° corners can be made in the middle of the unit.
- No special tools required.

Unit Dimensions: 3.125"h x 3.125"w x 12"l (79mm x 79mm x 305mm) Weight.: 8 lbs (4 kg) Units/linear ft.: 1

## **Contemporary Design:**

- A traditional edger has been redesigned to bring a modern flair, and almost endless design possibilities, to your next project.
- Eye-catching geometric definition adds visual appeal and function.