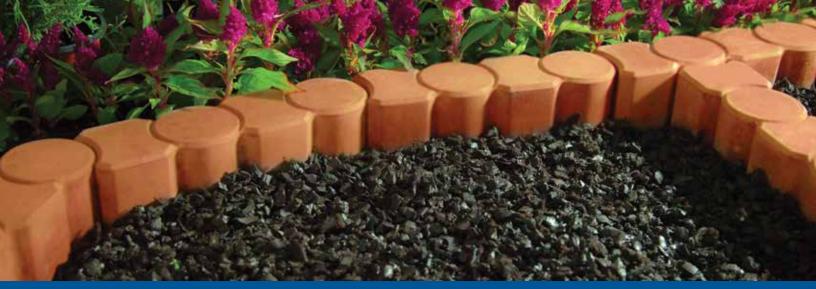

# EDGERS | GEOMETRIC EDGER

With sleek styling and a versatile shape, the Geometric edger redefines edging. No need to limit your imagination, the Geometric edger makes it easy to create traditional squares, elegant circles, ovals, intersections, and serpentines.

#### Perfect for:

- Garden edging
- Lawn edging
- Borders
- Tree rings

## **Contemporary Design:**

- A traditional edger has been redesigned to bring a modern flair, and almost endless design possibilities, to your next project.
- Eye-catching geometric definition adds visual appeal and function.