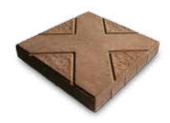

Smooth and textured surfaces combine to create an appealing, contemporary look with Keystone's Insignia patio stone. With complementing wall and edger systems, the Insignia collection takes the guess work out of designing – transforming your outdoor space into a showpiece.

# **Unit Dimensions:** 2"h x 16"w x 16"d (50mm x 406mm x 406mm)

Weight.: 40 lbs (18 kg)
Units/sq.ft.: 0.56

### Modern Elegance:

- A simple shape with big impact.
- •Translates the contemporary combination of geometry and varied texture into a 16" (406mm) format that is a homeowner favorite.

 $\textbf{Note:} \ \mathsf{Unit} \ \mathsf{color}, \ \mathsf{dimensions}, \ \mathsf{weight} \ \& \ \mathsf{availability} \ \mathsf{varies} \ \mathsf{by} \ \mathsf{manufacturer}.$ 