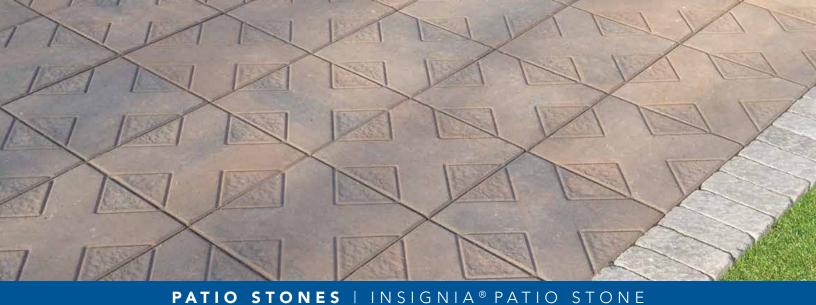

Smooth and textured surfaces combine to create an appealing, contemporary look with Keystone's Insignia patio stone. With complementing wall and edger systems, the Insignia collection takes the guess work out of designing – transforming your outdoor space into a showpiece.

#### Installation & Performance:

- 16" x 16" (406mm x 406mm) square units help make estimating and purchasing easy.
- Simple single unit installation results in striking patterns for a signature look.
- Concrete pavers withstand the forces of weather, water and traffic.

### Modern Elegance:

- A simple shape with big impact.
- •Translates the contemporary combination of geometry and varied texture into a 16" (406mm) format that is a homeowner favorite.

 $\textbf{Note:} \ \mathsf{Unit} \ \mathsf{color}, \ \mathsf{dimensions}, \ \mathsf{weight} \ \& \ \mathsf{availability} \ \mathsf{varies} \ \mathsf{by} \ \mathsf{manufacturer}.$ 