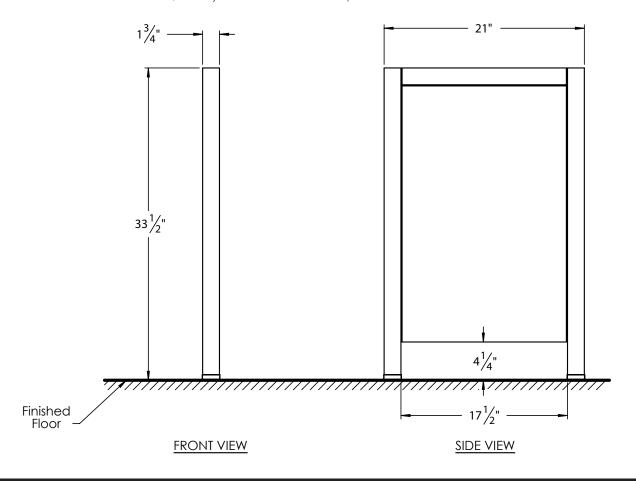

## **PRODUCT MEASUREMENTS**

Width: 1.75"Depth: 21"Height: 33.5"

## **ROUGHING-IN DIMENSIONS**

Please Note: All drawings contain the necessary measurements which are subject to standard industry tolerances. They are stated in inches and are non-binding. Exact measurements, in particular for customized installation scenarios, can only be taken from the finished product.