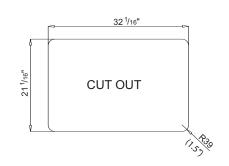

#### **Features**

- Part-drilled 13/8" faucet hole(s)
- Heat Resistant to 536°F
- Main Bowl depth 10" and Second Bowl depth 8"
- Extreme Impact Stain, Cut and Chip Resistant
- Self Rimming and Undermountable