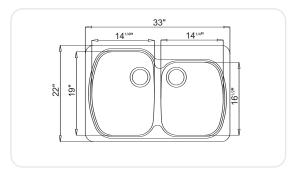

#### **Features**

- Part-drilled 13/8" faucet hole(s)
- Heat Resistant to 536°F
- Main Bowl depth 10" and Second Bowl depth 8"
- Extreme Impact Stain, Cut and Chip Resistant
- Self Rimming and Undermountable