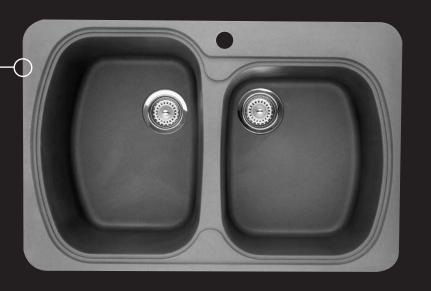

# USA D

Composite 2.0 Bowl \_\_ Self Rimming or Undermount

The USA range of composite sinks has been developed to satisfy the trends for large bowls that can be used to wash non-dishwasher items.

This is the 2.0 bowl deep variant, with two spacious, deep bowls and wide faucet deck, ideal for kitchens where space is at a premium.

## USA D

Composite 2.0 Bowl Self Rimming or Undermount

#### **Features**

- Part-drilled 13/8" faucet hole(s)
- Heat Resistant to 536°F
- Main Bowl depth 10" and Second Bowl depth 8"
- Extreme Impact Stain, Cut and Chip Resistant
- Self Rimming and Undermountable