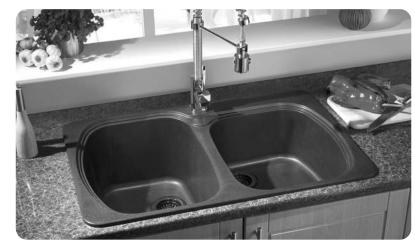

# USA D

Composite 2.0 Bowl \_\_ Self Rimming or Undermount

The USA range of composite sinks has been developed to satisfy the trends for large bowls that can be used to wash non-dishwasher items.

This is the 2.0 bowl deep variant, with two spacious, deep bowls and wide faucet deck, ideal for kitchens where space is at a premium.

## USA D

Composite 2.0 Bowl Self Rimming or Undermount

### AS-US2D

#### **Features**

- Part-drilled 13/8" faucet hole(s)
- Heat Resistant to 536°F
- Main Bowl depth 10" and Second Bowl depth 8"
- Extreme Impact Stain, Cut and Chip Resistant
- Self Rimming and Undermountable