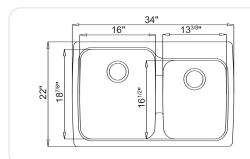

#### Features

- Part-drilled 13/8" faucet hole(s)
- Heat Resistant to 536°F
- Main Bowl depth 8" and Second Bowl depth 7"
- Extreme Impact Stain, Cut and Chip Resistant
- Self Rimming and Undermountable