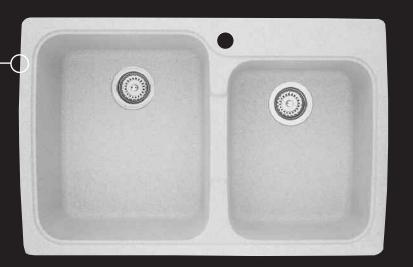

# USA

Composite 2.0 Bowl

Self Rimming or Undermount

The USA range of composite sinks has been developed to satisfy the trends for large bowls that can be used to wash non-dishwasher items.

This is the 2.0 bowl variant, with two spacious bowls and wide faucet deck, ideal for the washing of large cookware items.

## USA

Composite 2.0 Bowl

Self Rimming or Undermount