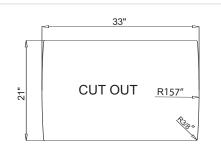

#### Features

- Part-drilled 13/8" faucet hole(s)
- Heat Resistant to 536°F
- Main Bowl depth 8" and Second Bowl depth 7"
- Extreme Impact Stain, Cut and Chip Resistant
- Self Rimming and Undermountable