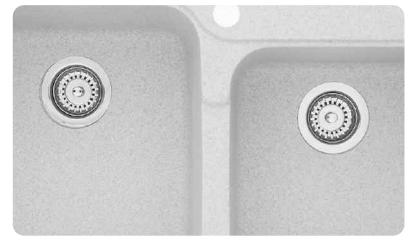

# USA

Composite 2.0 Bowl

Self Rimming or Undermount

The USA range of composite sinks has been developed to satisfy the trends for large bowls that can be used to wash non-dishwasher items.

This is the 2.0 bowl variant, with two spacious bowls and wide faucet deck, ideal for the washing of large cookware items.

## USA

Composite 2.0 Bowl

Self Rimming or Undermount

### AS-US20

#### Features

- Part-drilled 13/8" faucet hole(s)
- Heat Resistant to 536°F
- Main Bowl depth 8" and Second Bowl depth 7"
- Extreme Impact Stain, Cut and Chip Resistant
- Self Rimming and Undermountable