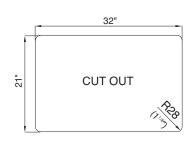

## Features

- Wide tap deck to accommodate a range of tap designs
- Part drilled 13/8" faucet holes
- Heat Resistant to 536°F
- Main bowl depth 9" and second bowl depth 7"
- Extreme Impact Stain, Cut and Chip Resistant
- Self Rimming and Undermount Installation