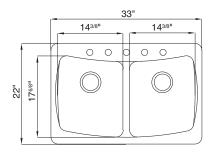

## Features

- Wide tap deck to accommodate a range of tap designs
- Part drilled 13/8" faucet holes
- Heat Resistant to 536°F
- Main bowl depth 9" and second bowl depth 7"
- Extreme Impact Stain, Cut and Chip Resistant
- Self Rimming and Undermount Installation