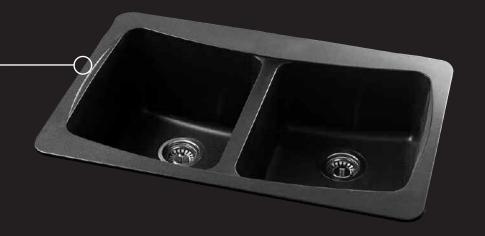

## ALPHA USA

Composite 2.0 Bowl

Self Rimming or Undermount

The Alpha range of composite sinks offer innovation and practicality. Modern designs incorporate square corners and a round front complementing modern kitchen appliances.

This Alpha is the 2.0 bowl variant featuring two spacious bowls ideal for washing and draining of large cookware items.

A bowed faucet deck creates a sink with style and elegance.

## Features

- Wide tap deck to accommodate a range of tap designs
- Part drilled 13/8" faucet holes
- Heat Resistant to 536°F
- Main bowl depth 9" and second bowl depth 7"
- Extreme Impact Stain, Cut and Chip Resistant
- Self Rimming and Undermount Installation