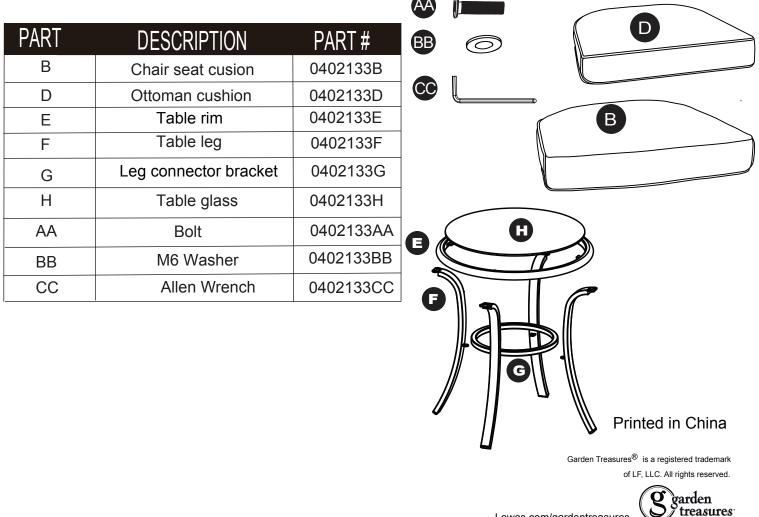

## PACKAGE CONTENTS

| PART | DESCRIPTION           | QUANTITY |
|------|-----------------------|----------|
| A    | Chair frame           | 2        |
| В    | Chair seat cusion     | 2        |
| С    | Ottoman frame         | 2        |
| D    | Ottoman cushion       | 2        |
| E    | Table rim             | 1        |
| F    | Table leg             | 4        |
| G    | Leg connector bracket | 1        |
| Н    | Table glass           | 1        |

## HARDWARE CONTENTS (shown actual size)

### **ASSEMBLY INSTRUCTIONS**

1. Carefully place the table rim (E) upside down on a soft surface. Attach the table legs (F) to the table rim (E) with bolts (AA) and washers (BB). Hand tighten.

2. Align the bolt holes on the middle of the table legs (F) with the corresponding bolt holes of leg connector bracket (G). Attach the leg connector bracket (G) using bolts (AA) and washers (BB). Hand tighten.

3. Use the Allen wrench (CC) to tighten all bolts (AA). Set table upright, and then place table glass (H) carefully on table rim (E).

4. Place seat cushion (B) onto chair frame (A) and ottoman cushion (D) onto the ottoman frame (C) as desired