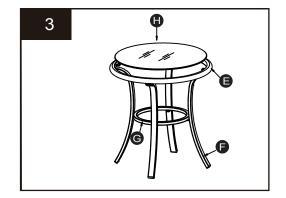

3. Use the Allen wrench (CC) to tighten all bolts (AA). Set table upright, and then place table glass (H) carefully on table rim (E).

4. Place seat cushion (B) onto chair frame (A) and ottoman cushion (D) onto the ottoman frame (C) as desired