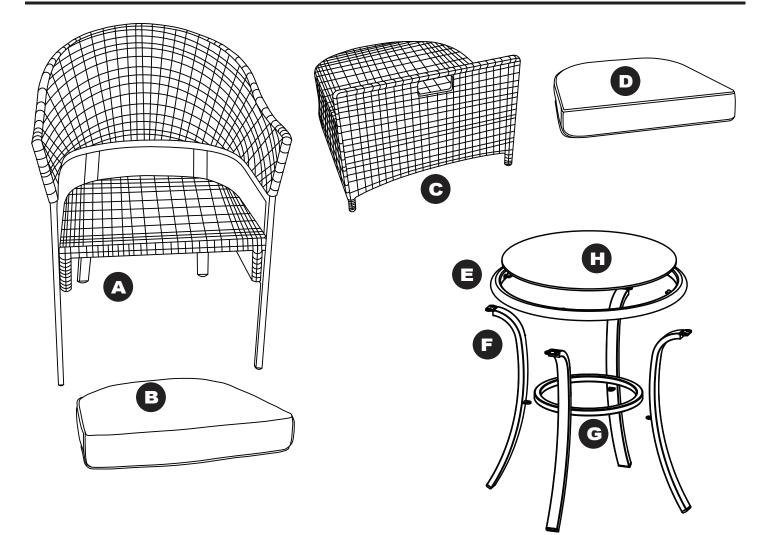

## PACKAGE CONTENTS

| PART | DESCRIPTION           | QUANTITY |
|------|-----------------------|----------|
| A    | Chair frame           | 2        |
| В    | Chair seat cusion     | 2        |
| С    | Ottoman frame         | 2        |
| D    | Ottoman cushion       | 2        |
| E    | Table rim             | 1        |
| F    | Table leg             | 4        |
| G    | Leg connector bracket | 1        |
| Н    | Table glass           | 1        |