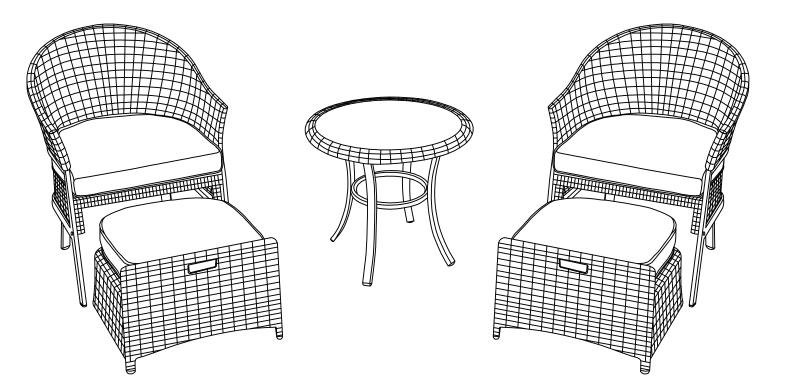

# **5 PC CONVERSATION SET**

MODEL #FRS10005

Français p. 6

Español p. 11

## PACKAGE CONTENTS

| PART | DESCRIPTION           | QUANTITY |
|------|-----------------------|----------|
| A    | Chair frame           | 2        |
| В    | Chair seat cusion     | 2        |
| С    | Ottoman frame         | 2        |
| D    | Ottoman cushion       | 2        |
| E    | Table rim             | 1        |
| F    | Table leg             | 4        |
| G    | Leg connector bracket | 1        |
| Н    | Table glass           | 1        |