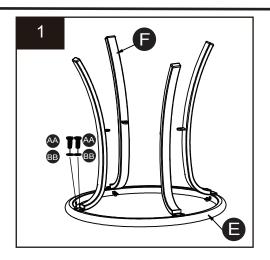

### **ASSEMBLY INSTRUCTIONS**

1. Carefully place the table rim (E) upside down on a soft surface. Attach the table legs (F) to the table rim (E) with bolts (AA) and washers (BB). Hand tighten.

2. Align the bolt holes on the middle of the table legs (F) with the corresponding bolt holes of leg connector bracket (G). Attach the leg connector bracket (G) using bolts (AA) and washers (BB). Hand tighten.