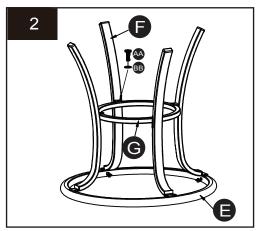

### **ASSEMBLY INSTRUCTIONS**

1. Carefully place the table rim (E) upside down on a soft surface. Attach the table legs (F) to the table rim (E) with bolts (AA) and washers (BB). Hand tighten.

2. Align the bolt holes on the middle of the table legs (F) with the corresponding bolt holes of leg connector bracket (G). Attach the leg connector bracket (G) using bolts (AA) and washers (BB). Hand tighten.