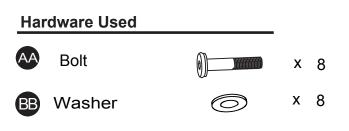

rsonal non-commercial use. It should not be used as a toy or a tool. Children under the age of 16 should not be engaged in the assembly, removal or disassembly of the product. Children under the age of 10 should be supervised by a competent adult while using this furniture.

# PREPARATION

Before beginning assembly of product, make sure all parts are present. Compare parts with the package contents and the hardware contents list. If any part is missing or damaged, do not attempt to assemble the product.

# Estimated Assembly Time: 20 minutes

Tools Required for Assembly (included): Allen Wrench



### **ASSEMBLY INSTRUCTIONS**

1. Carefully place the table rim (E) upside down on a soft surface. Attach the table legs (F) to the table rim (E) with bolts (AA) and washers (BB). Hand tighten.



2. Align the bolt holes on the middle of the table legs (F) with the corresponding bolt holes of leg connector bracket (G). Attach the leg connector bracket (G) using bolts (AA) and washers (BB). Hand tighten.



3. Use the Allen wrench (CC) to tighten all bolts (AA). Set table upright, and then place table glass (H) carefully on table rim (E).



4. Place seat cushion (B) onto chair frame (A) and ottoman cushion (D) onto the ottoman frame (C) as desired









Lowes.com/gardentreasures

garden treasures

### **CARE AND MAINTENANCE**

- Before using, clean the product completely with a soft, dry towel.
- •When not in use, wipe free of any dirt or loose objects, wash with a mild solution of soap and water, and rinse dry completely. Do not use strong detergents or abrasive cleaners.
- St