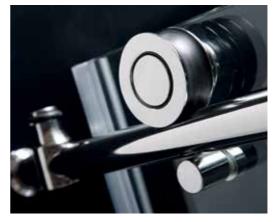

STAINLESS STEEL WHEEL ASSEMBLY

PREMIUM 3/8" THICK TEMPERED GLASS

- Advanced fully frameless glass design
- Premium 3/8" (10mm) thick tempered clear glass
- Stainless steel hardware available in polished or brushed finish
- Effortless single sliding door operation
- Anti-splash lip prevents water spillage
- Requires a minimum shower threshold depth of 2-3/4"
- DreamLine exclusive ClearGlass protective anti-limescale coating
- Reversible for right / left corner installation
- Shower enclosure width can be adjusted during installation up to 4"
- No adjustability for out-of-plumb walls
- Optional SlimLine™ shower base available
- Professional installation required