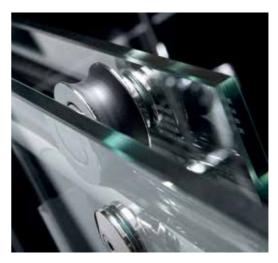

STAINLESS STEEL WHEEL ASSEMBLY

PREMIUM 3/8" THICK TEMPERED GLASS

- Advanced fully frameless glass design
- Premium 3/8" (10mm) thick tempered clear glass
- Stainless steel hardware available in polished or brushed finish
- Effortless single sliding door operation
- Anti-splash lip prevents water spillage
- Requires a minimum shower threshold depth of 2-3/4"
- DreamLine exclusive ClearGlass protective anti-limescale coating
- Reversible for right / left corner installation
- Shower enclosure width can be adjusted during installation up to 4"
- No adjustability for out-of-plumb walls
- Optional SlimLine™ shower base available
- Professional installation required