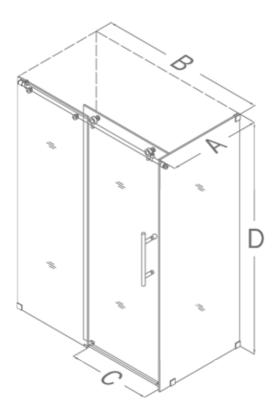

| А       | В       | C<br>WALK IN | D   |
|---------|---------|--------------|-----|
| 32-1/2" | 48-3/8" | 20"          | 76" |
| 34-1/2" | 48-3/8" | 20"          | 76" |
| 34-1/2" | 60-3/8" | 26"          | 76" |