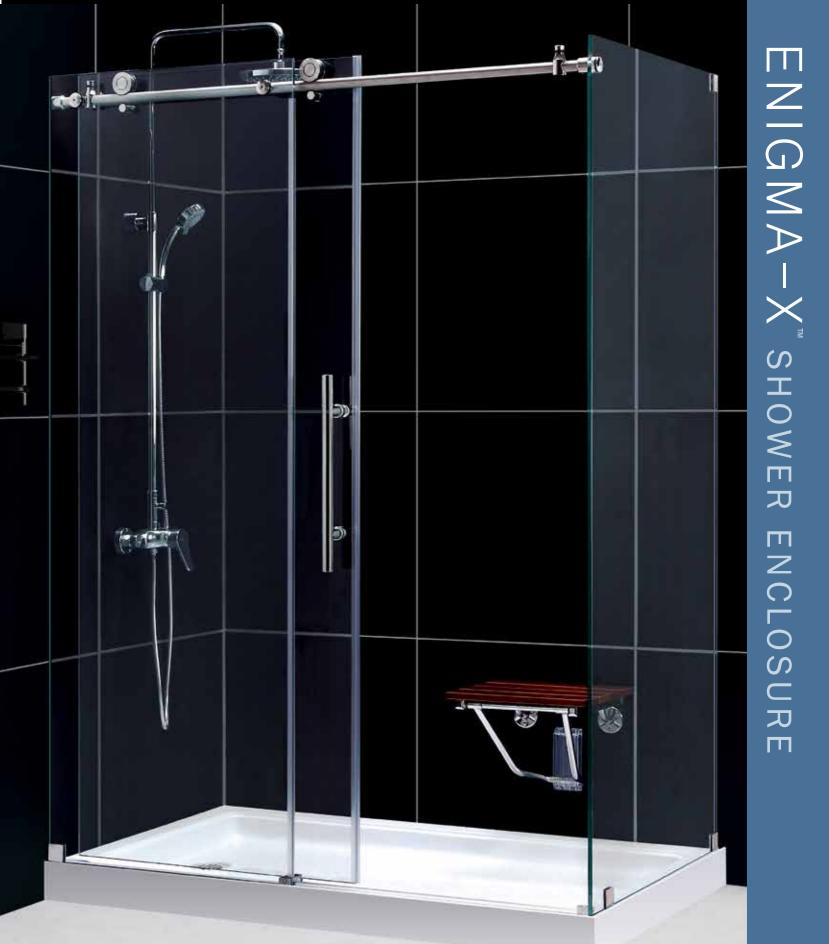

CHIC URBAN STYLING MEETS UNPARALLELED OUALITY

The ENIGMA-X shower enclosure stuns with an elegant frameless design that rivals custom glass for an amazing value. The sophisticated stainless steel hardware is a perfect mix of exceptional quality and cool urban style. Premium 3/8" thick tempered glass is treated with DreamLine exclusive ClearGlass<sup>™</sup> protective coating for superior protection and easy maintenance. The ENIGMA-X commands attention with extreme style and ultimate quality.

STAINLESS STEEL WHEEL ASSEMBLY

PREMIUM 3/8" THICK TEMPERED GLASS

- Advanced fully frameless glass design
- Premium 3/8" (10mm) thick tempered clear glass
- Stainless steel hardware available in polished or brushed finish
- Effortless single sliding door operation
- Anti-splash lip prevents water spillage
- Requires a minimum shower threshold depth of 2-3/4"
- DreamLine exclusive ClearGlass protective anti-limescale coating
- Reversible for right / left corner installation
- Shower enclosure width can be adjusted during installation up to 4"
- No adjustability for out-of-plumb walls
- Optional SlimLine™ shower base available
- Professional installation required