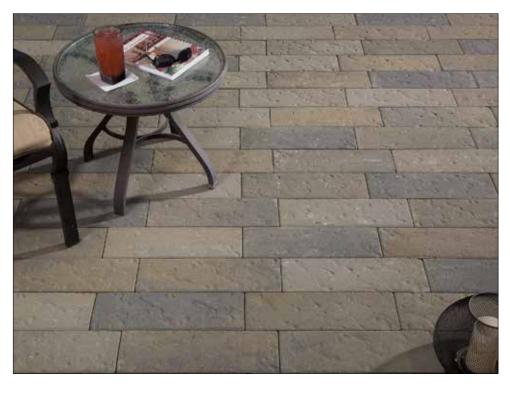

The modular 6" wide Campton plank paver combines the beauty of a travertine finish with the durability, and easy install, of a concrete paver. Color banding and different laying pattern options can add a dramatic element to any project.

## Perfect for:

- Patios
- Walkways
- Edging
- Pool decks

## Versatility & Performance:

- Multiple laying patterns, and banding options allow for design creativity.
- Concrete pavers never rot, warp, splinter or peel over time.

## **Contemporary Appeal:**

- Linear laying patterns are a compelling complement to contemporary design trends.
- Brings the beauty and warmth of travertine, to any outdoor space.

 $\textbf{Note:} \ \textbf{Unit color, dimensions, weight \& availability varies by manufacturer.}$ 