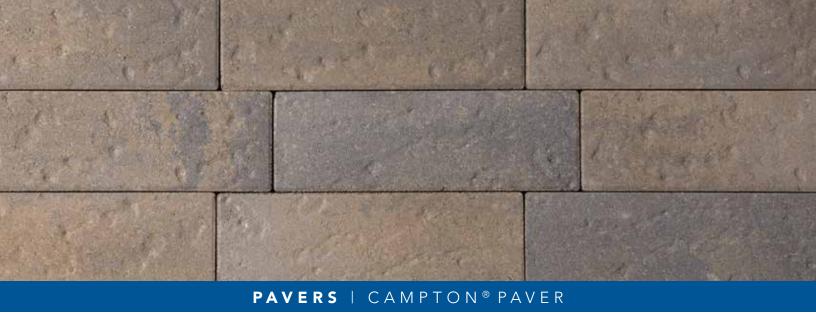

The modular 6" wide Campton plank paver combines the beauty of a travertine finish with the durability, and easy install, of a concrete paver. Color banding and different laying pattern options can add a dramatic element to any project.

## **Contemporary Appeal:**

- Linear laying patterns are a compelling complement to contemporary design trends.
- Brings the beauty and warmth of travertine, to any outdoor space.

 $\textbf{Note:} \ \textbf{Unit color, dimensions, weight \& availability varies by manufacturer.}$ 