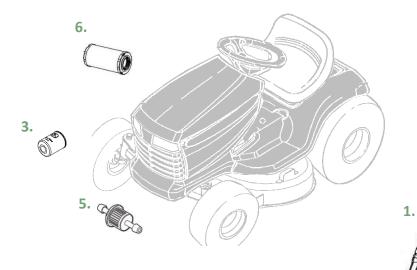

## John Deere D110 Lawn Tractor Parts and Maintenance Information

| Кеу | Description               | Part Number                                  | Lowe's Item #    |
|-----|---------------------------|----------------------------------------------|------------------|
| 1.  | 42 inch Mower Blade (3n1) | GY20850                                      | 228460           |
| 2.  | 42 inch Mower Deck Belt   | GX20072                                      | 228871           |
| 3.  | Oil Filter                | GY20577                                      | 228877           |
| 4.  | Oil                       | TY22029                                      | 48763            |
| 5.  | Fuel Filter               | GY20709                                      | 228878           |
| 6.  | Air Filter                | GY21435 <sup>1</sup><br>GY21055 <sup>2</sup> | 336262<br>198505 |
| 7.  | Mulch Cover               | GY00115                                      | 228462           |

 $^1$  Fits D110 tractor PIN ending in 100001-500000, California XXXXXX-050000  $^2$  Fits D110 tractor PIN ending in 500001-XXXXXX, California 050001-XXXXXX