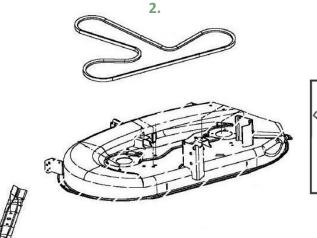

## John Deere D110 Lawn Tractor Parts and Maintenance Information

| Кеу | Description               | Part Number                                  | Lowe's Item #    |
|-----|---------------------------|----------------------------------------------|------------------|
| 1.  | 42 inch Mower Blade (3n1) | GY20850                                      | 228460           |
| 2.  | 42 inch Mower Deck Belt   | GX20072                                      | 228871           |
| 3.  | Oil Filter                | GY20577                                      | 228877           |
| 4.  | Oil                       | TY22029                                      | 48763            |
| 5.  | Fuel Filter               | GY20709                                      | 228878           |
| 6.  | Air Filter                | GY21435 <sup>1</sup><br>GY21055 <sup>2</sup> | 336262<br>198505 |
| 7.  | Mulch Cover               | GY00115                                      | 228462           |