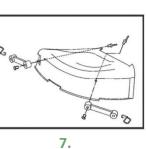

## John Deere D110 Lawn Tractor Parts and Maintenance Information

| Кеу | Description               | Part Number                                  | Lowe's Item #    |
|-----|---------------------------|----------------------------------------------|------------------|
| 1.  | 42 inch Mower Blade (3n1) | GY20850                                      | 228460           |
| 2.  | 42 inch Mower Deck Belt   | GX20072                                      | 228871           |
| 3.  | Oil Filter                | GY20577                                      | 228877           |
| 4.  | Oil                       | TY22029                                      | 48763            |
| 5.  | Fuel Filter               | GY20709                                      | 228878           |
| 6.  | Air Filter                | GY21435 <sup>1</sup><br>GY21055 <sup>2</sup> | 336262<br>198505 |
| 7.  | Mulch Cover               | GY00115                                      | 228462           |