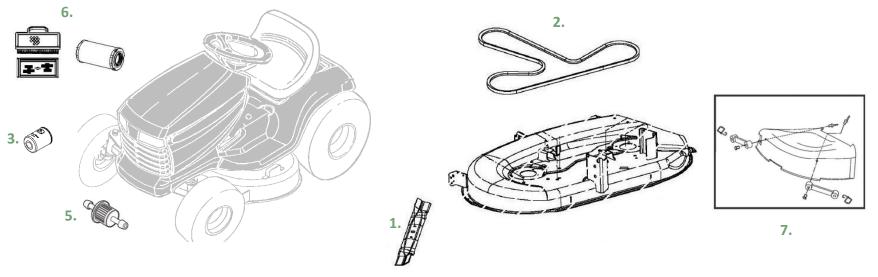

## John Deere D130 Lawn Tractor

Parts and Maintenance Information

| Key | Description               | Part Number                                  | Lowe's Item #    |
|-----|---------------------------|----------------------------------------------|------------------|
| 1.  | 42 inch Mower Blade (3n1) | GY20850                                      | 228460           |
| 2.  | 42 inch Mower Deck Belt   | GX20072                                      | 228871           |
| 3.  | Oil Filter                | GY20577                                      | 228877           |
| 4.  | Oil                       | TY22029                                      | 48763            |
| 5.  | Fuel Filter               | GY20709                                      | 228878           |
| 6.  | Air Filter                | GY21056 <sup>1</sup><br>GY21435 <sup>2</sup> | 291809<br>336262 |
| 7.  | Mulch Cover               | GY00115                                      | 228462           |

<sup>&</sup>lt;sup>1</sup> Fits D130 tractor PIN ending in 100001-400000, California 0100001-040000

<sup>&</sup>lt;sup>2</sup> Fits D130 tractor PIN ending in 400001-XXXXXX, California 040001-XXXXXX