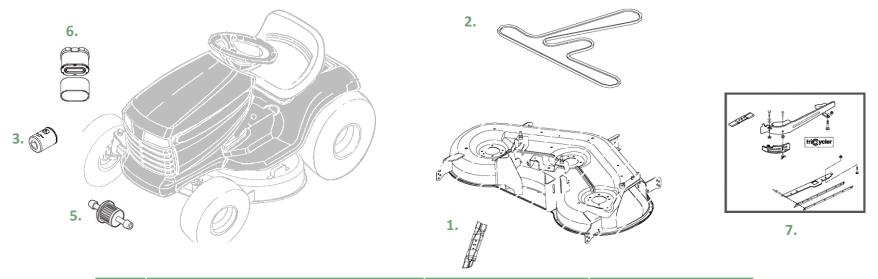

## John Deere D170 Lawn Tractor

Parts and Maintenance Information

| Key | Description             | Part Number | Lowe's Item # |
|-----|-------------------------|-------------|---------------|
| 1.  | 54 inch Mower Blade     | GY20679     | 311958        |
| 2.  | 54 inch Mower Deck Belt | GX21395     | 317703        |
| 3.  | Oil Filter              | GY20577     | 228877        |
| 4.  | Oil                     | TY22029     | 48763         |
| 5.  | Fuel Filter             | GY20709     | 228878        |
| 6.  | Air Filter              | GY21057     | 291810        |
| 7.  | Mulch Kit               | BG20304     | 652451        |