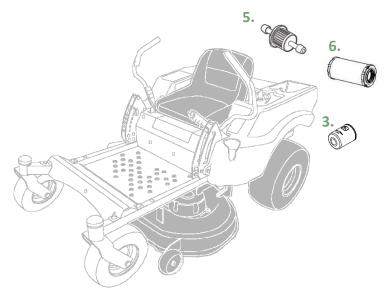

## John Deere Z335E ZTrak<sup>TM</sup> Parts and Maintenance Information

| 1. ' |  |
|------|--|
|      |  |

| Key | Description             | Part Number | Lowe's Item# |
|-----|-------------------------|-------------|--------------|
| 1.  | 42 inch Mower Blade     | GY20683     | 698349       |
| 2.  | 42 inch Mower Deck Belt | GX25628     | 712121       |
| 3.  | Oil Filter              | GY20577     | 228877       |
| 4.  | Oil                     | TY22029     | 48763        |
| 5.  | Fuel Filter             | GY20709     | 228878       |
| 6.  | Air Filter              | GY21435     | 336262       |
| 7.  | MulchControl™ Kit       | BM24794     | 777835       |