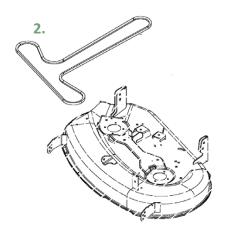

## John Deere Z335E ZTrak<sup>TM</sup> Parts and Maintenance Information

| 1. ' |  |
|------|--|
|      |  |

| Key | Description             | Part Number | Lowe's Item# |
|-----|-------------------------|-------------|--------------|
| 1.  | 42 inch Mower Blade     | GY20683     | 698349       |
| 2.  | 42 inch Mower Deck Belt | GX25628     | 712121       |
| 3.  | Oil Filter              | GY20577     | 228877       |
| 4.  | Oil                     | TY22029     | 48763        |
| 5.  | Fuel Filter             | GY20709     | 228878       |
| 6.  | Air Filter              | GY21435     | 336262       |
| 7.  | MulchControl™ Kit       | BM24794     | 777835       |