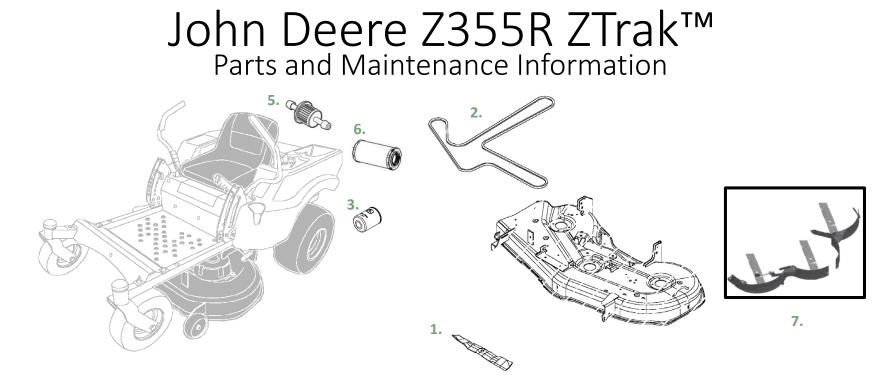

| Кеу | Description             | Part Number | Lowe's Item # |
|-----|-------------------------|-------------|---------------|
| 1.  | 48 inch Mower Blade     | GY22621     | 812969        |
| 2.  | 48 inch Mower Deck Belt | GX26422     | 733644        |
| 3.  | Oil Filter              | GY20577     | 228877        |
| 4.  | Oil                     | TY22029     | 48763         |
| 5.  | Fuel Filter             | GY20709     | 228878        |
| 6.  | Air Filter              | GY21435     | 336262        |
| 7.  | MulchControl™ Kit       | BM24993     | 729666        |