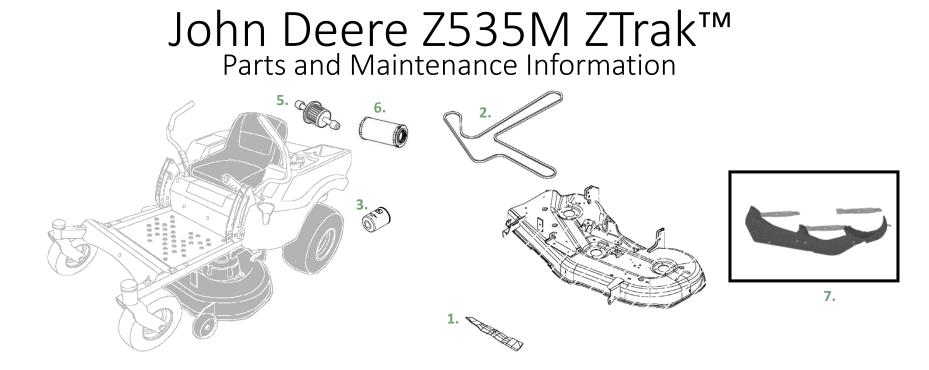

| Кеу | Description             | Part Number | Lowe's Item # |
|-----|-------------------------|-------------|---------------|
| 1.  | 62 inch Mower Blade     | GY22622     | 812970        |
| 2.  | 62 inch Mower Deck Belt | M172963     | 733646        |
| 3.  | Oil Filter              | GY20577     | 228877        |
| 4.  | Oil                     | TY22029     | 48763         |
| 5.  | Fuel Filter             | GY20709     | 228878        |
| 6.  | Air Filter              | GY22623     | 812968        |
| 7.  | Mulch Kit               | BM21890     | 730801        |