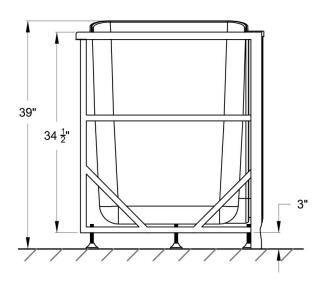

#### **Nominal Dimensions**

32" x 60" x 37 1/2"

#### NOTES:

TUB IS SUPPORTED BY THE FRAME AND FIVE INTEGRATED ADJUSTABLE FEET, NO ADDITIONAL SUPPORT IS REQUIRED.

REFER TO INSTALLATION INSTRUCTIONS SUPPLIED WITH TUB FOR ADDITIONAL INFORMATION.

FIXTURES NOT INCLUDED AND MUST BE ORDERED SEPARATELY.

PROVIDE SUITABLE REINFORCEMENT TO SUB FLOOR FOR ALL SUPPORTS.