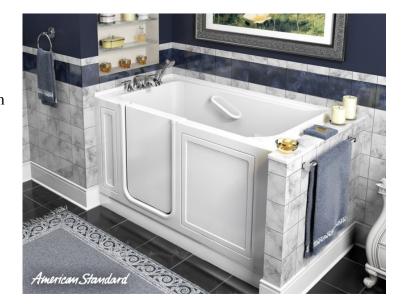

# Walk-in Bath 32" x 60" Soaking Tub, Air Spa And Whirlpool

## **☐** 3260.210.SXX Soaking Tub

- Acrylic with fiberglass reinforcement
- Free standing metal support frame with five adjustable leveling feet
- Easy access, powder coated aluminum door system
- Contoured, built-in seat
- Built-in grab bar and textured bottom
- Faucet / accessory deck areas
- Color match cable driven drain assembly