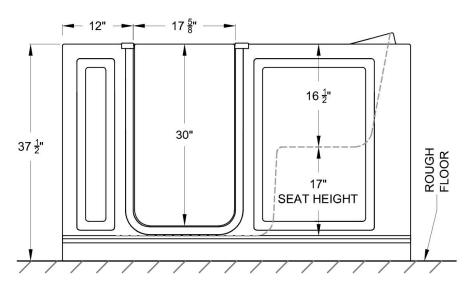

#### **Nominal Dimensions**

32" x 60" x 37 1/2"

# GENERAL SPECIFICATIONS FOR 3260.210.XXX WALK IN BATH TUB

| INSTALLED SIZE   | 60 x 32 x 37-1/2 ln. (1524 x 812 x 952 mm) |
|------------------|--------------------------------------------|
| WEIGHT           | 210 Lbs. (95 kg)                           |
| WEIGHT w/ WATER  | 877 Lbs. (398 kg)                          |
| OPERATING GAL.   | 80 Gal. (302 L.)                           |
| FLOOR LOADING    | 65 Lbs/Sq. Ft (321 Kgs/Sq. m.)             |
| (PROJECTED AREA) |                                            |
| CLIBE (FT3)      | 41 7                                       |