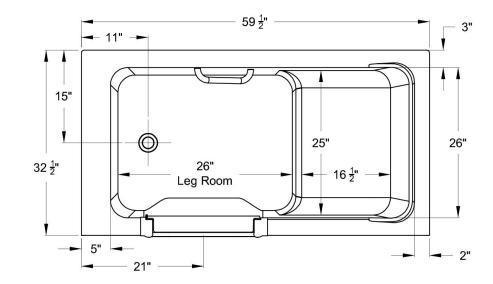

#### **Nominal Dimensions**

32" x 60" x 37 1/2"

# GENERAL SPECIFICATIONS FOR 3260.210.XXX WALK IN BATH TUB

| INSTALLED SIZE   | 60 x 32 x 37-1/2 ln. (1524 x 812 x 952 mm) |
|------------------|--------------------------------------------|
| WEIGHT           | 210 Lbs. (95 kg)                           |
| WEIGHT w/ WATER  | 877 Lbs. (398 kg)                          |
| OPERATING GAL.   | 80 Gal. (302 L.)                           |
| FLOOR LOADING    | 65 Lbs/Sq. Ft (321 Kgs/Sq. m.)             |
| (PROJECTED AREA) |                                            |
| CLIBE (FT3)      | 41 7                                       |