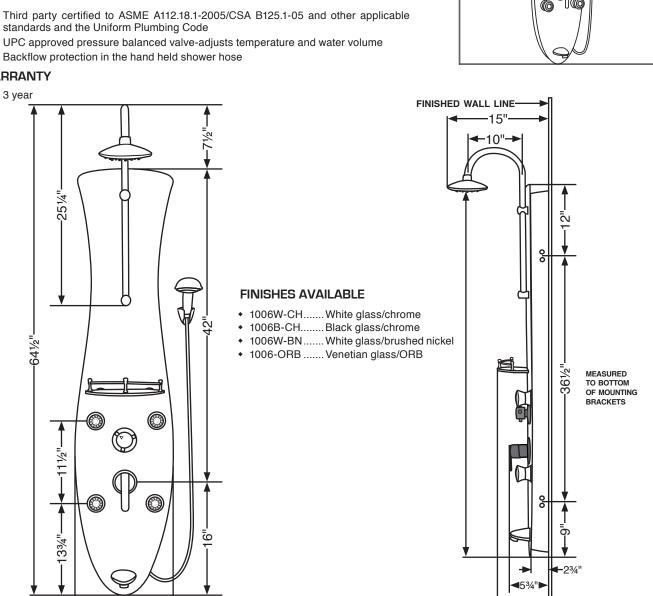

### **GENERAL DESCRIPTION:**

The Molokai says style! With a soft teardrop shape of tempered glass nothing compares! It incorporates 4 two-function body spray jets, oversized rain style shower head, hand-held shower wand and tub spout. A glass shelf with chrome rail not only compliments the look, but is convenient for storing shower products.

#### PRODUCT FEATURES

- Tempered glass white/black/venetian ٠
- 61/2-in. rain style shower head
- Multi-function hand-held shower wand with stainless steel hose •
- 4 Dual function body-spray jets: gentle mist/massaging spray
- Diverter valve selects 4 functions: shower head/body spray jets/hand-held shower ٠ wand/or tub spout
- **Convenient Shelf**
- Tub spout or convenient spigot
- 1/2-in. stub-out required for supply lines ٠

#### **STANDARDS**

- Third party certified to ASME A112.18.1-2005/CSA B125.1-05 and other applicable ٠ standards and the Uniform Plumbing Code
- Backflow protection in the hand held shower hose

#### WARRANTY 3 year

641/2

The measurements shown are for reference only. Rev. 05/10

12¾