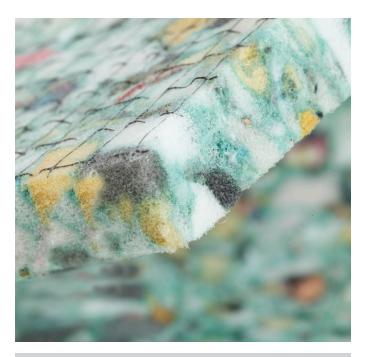

## SUPER 6<sup>™</sup> BONDED FOAM

Refer to the Carpet and Rug Institute's website (carpet-rug.org) for more detailed instructions on installing carpet and carpet cushion.

## Specifications

Product Name: Density: Thickness: Roll Size: FHA: R-Value: Core Color: Other: Super 6<sup>™</sup> Bonded Foam
6 lb/f<sup>t3</sup>
0.4375" (11.11 mm)
6' x 45' (30 yds<sup>2</sup>)
Class 1
1.64
Green
CRI Green Label Plus-certified for indoor air quality
100% recycled construction and 100% recyclable

## Features

• For use under Frieze, Textured, Fashion Forward, and Berber carpets

10-year

- Extends the life of carpet, insulates home, and reduces noise
- Includes a 10-year limited warranty

Manufactured by