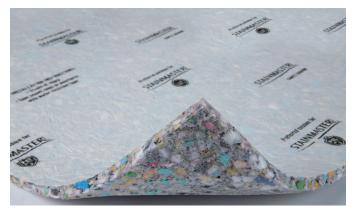

# **SELECT™ BONDED FOAM**

SOS Item No: 43199 ISST Item No: 503018

100% recycled bonded foam core

**Specifications** 

Product Name: Select™ Bonded Foam

Density: 8 lb/ft<sup>3</sup>

Thickness: 0.4375" (11.11 mm) Roll Size: 6' x 45' (30 yds²)

FHA: Class 2
R-Value: 1.60
Core Color: Purple

Other: • CRI Green Label Plus-certified

for indoor air quality

 100% recycled construction and 100% recyclable

Preferred cushion for