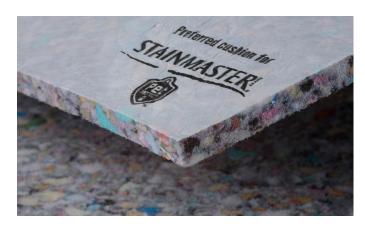

# SELECT"BONDED FOAM

- Breathable moisture barrier keeps most common household spills out of the cushion while allowing damaging water vapor from below to evaporate
- Fresh Dimension® treatment helps to resist mold and mildew in the cushion\*
- Extends your STAINMASTER® carpet limited warranty\*\*

RESISTS SPILLS + BREATHABLE

Won't Soak Through

Won't Trap Moisture

Preferred cushion for

# **SELECT™ BONDED FOAM**

SOS Item No: 43199 ISST Item No: 503018

100% recycled bonded foam core

**Specifications** 

Product Name: Select™ Bonded Foam

Density: 8 lb/ft<sup>3</sup>

Thickness: 0.4375" (11.11 mm) Roll Size: 6' x 45' (30 yds²)