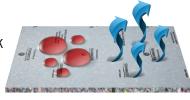

# SELECT"BONDED FOAM

- Breathable moisture barrier keeps most common household spills out of the cushion while allowing damaging water vapor from below to evaporate
- Fresh Dimension® treatment helps to resist mold and mildew in the cushion\*
- Extends your STAINMASTER® carpet limited warranty\*\*

RESISTS SPILLS + BREATHABLE

Won't Soak Through

Won't Trap Moisture

Preferred cushion for