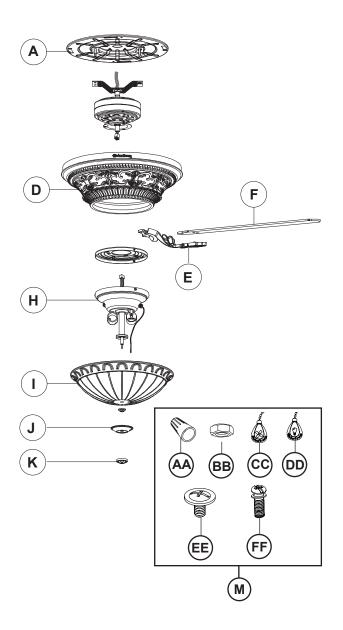

## **Replacement Parts**

- Replacement Parts are obtained by calling Lowes customer service at 1-800-643-0067.
- Once on order, parts are shipped directly to your home.

| PART | PART NAME                                                                                                                                        | PART NUMBER   |
|------|--------------------------------------------------------------------------------------------------------------------------------------------------|---------------|
| А    | Mounting Bracket                                                                                                                                 | 102600-1012ZN |
| D    | Motor Cover (decorative)                                                                                                                         | 103000-0123NG |
| E    | Blade Bracket (set of 5)                                                                                                                         | 104000-0316NG |
| F    | Blade (set of 5)                                                                                                                                 | 108002-505975 |
| Н    | Light Kit with medium (E-26) sockets (60 watt max. capacity per socket)                                                                          | 105000-0782NG |
| I    | Glass Bowl                                                                                                                                       | 991300-0544FF |
| J    | Bowl Cap                                                                                                                                         | 105017-0242NG |
| К    | Finial                                                                                                                                           | 990506-0316NG |
| L    | Bulb (6.5 watt LED, A15 medium base)                                                                                                             | 990317-0053FD |
| М    | Hardware Pack:<br>AA- Wire Connector<br>BB- Lock Nut<br>CC- Fan Pull Chain<br>DD- Light Pull Chain<br>EE- Blade Screw<br>FF- Blade Bracket Screw | 109000-0950NG |