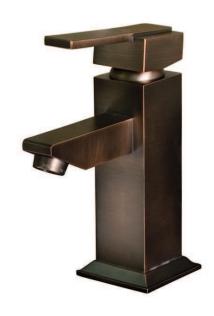

## FULTON SINGLE HOLE LAVATORY FAUCET

Cat. No. I1216

Height: 7"

Spout reach: 3-3/4"

## **Features:**

- ► All brass construction
- ► One hole installation
- ► Height to aerator 4"
- ► 2-5/8"L x 2-5/8"W base measure
- ► 1-1/2" maximum deck thickness
- ► Includes pop-up drain with overflow
- ► Available in 2 finishes

## Finishes:

BN Brushed NickelORB Oil Rubbed Bronze

Dimensions of fixture are nominal and may vary. Dimensions and specifications subject to change without notice.