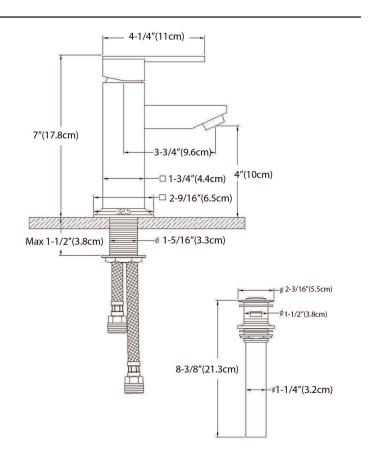

## FULTON SINGLE HOLE LAVATORY FAUCET

Cat. No. I1216

Height: 7"

Spout reach: 3-3/4"

## **Features:**

- ► All brass construction
- ► One hole installation
- ► Height to aerator 4"
- ► 2-5/8"L x 2-5/8"W base measure
- ► 1-1/2" maximum deck thickness
- ► Includes pop-up drain with overflow
- ► Available in 2 finishes