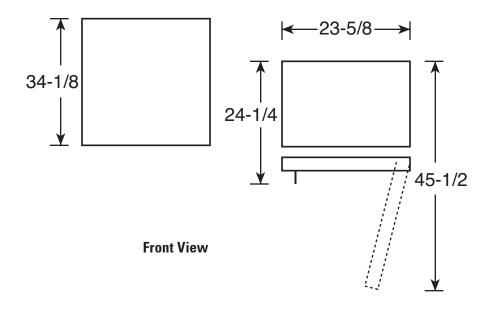

## **Dimensions (in inches)**

**Top View** 

| Air Clearances  |                |
|-----------------|----------------|
| Each side (in.) | O <sup>†</sup> |
| Top (in.)       | 0              |
| Back (in.)      | 0              |