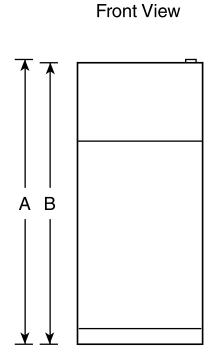

### Dimensions and Installation Information (in inches)

| Overall<br>Dimensions | Height to top of hinge (in.) <b>A</b>                            | 66-3/4 |
|-----------------------|------------------------------------------------------------------|--------|
|                       | Height to top of case (in.) <b>B</b>                             | 66     |
|                       | Case depth without door (in.) <b>C</b>                           | 27     |
|                       | Case depth less door handle (in.) <b>D</b>                       | 30-1/2 |
|                       | Case depth with door handle (in.) <b>E</b>                       | 32-1/2 |
|                       | Depth with fresh food door open 90° (in.) <b>F</b>               | 60-3/4 |
|                       | Width (in.) <b>G</b>                                             | 32-3/4 |
|                       | Width with door open 90° with door handle (in.) $\boldsymbol{H}$ | 36-1/2 |
| Air<br>Clearances     | Each side (in.)                                                  | 1/8    |
|                       | Top (in.)                                                        | 1/2    |
|                       | Back (in.)                                                       | 1      |