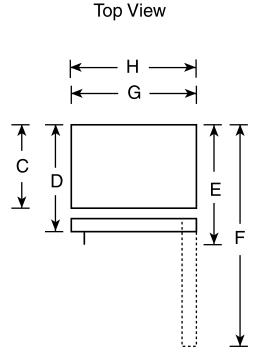

### Dimensions and Installation Information (in inches)

| Overall<br>Dimensions | Height to top of hinge (in.) <b>A</b>                            | 66-3/4 |
|-----------------------|------------------------------------------------------------------|--------|
|                       | Height to top of case (in.) <b>B</b>                             | 66     |
|                       | Case depth without door (in.) <b>C</b>                           | 27     |
|                       | Case depth less door handle (in.) <b>D</b>                       | 30-1/2 |
|                       | Case depth with door handle (in.) <b>E</b>                       | 32-1/2 |
|                       | Depth with fresh food door open 90° (in.) <b>F</b>               | 60-3/4 |
|                       | Width (in.) <b>G</b>                                             | 32-3/4 |
|                       | Width with door open 90° with door handle (in.) $\boldsymbol{H}$ | 36-1/2 |
| Air<br>Clearances     | Each side (in.)                                                  | 1/8    |
|                       | Top (in.)                                                        | 1/2    |
|                       | Back (in.)                                                       | 1      |