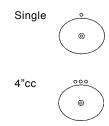

#### **Features**

- Single, 4" or 8" Faucet Drillings
- · Modified Ogee edge
- 7 Stock Sizes
- 10 Yr. Warranty
- · Integral two-tone oval bowl, 4" coved backsplash
- 5 Two-Tone Colors
- Depth: 221/4"
- Top Thickness: 11/4"

#### **Faucet Drillings**