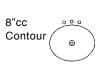

#### **Features**

- Single, 4" or 8" Faucet Drillings
- · Modified Ogee edge
- 7 Stock Sizes
- 10 Yr. Warranty
- · Integral two-tone oval bowl, 4" coved backsplash
- 5 Two-Tone Colors
- Depth: 221/4"
- Top Thickness: 11/4"

#### **Faucet Drillings**