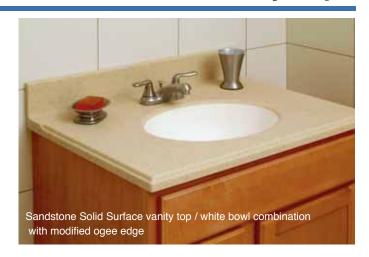

# **Ashley QUICK SHIP Two-Tone Solid Surface Vanity Tops**

Transolid® Solid Surface material features a seamless color all the way through. Solid Surface doesn't support bacteria growth, it is the same surface used in hospitals. Made from a highly durable, non-porous polyester/acrylic composition that resists stains and heat up to 365\*. The renewable surface cleans easily with an abrasive cleaner.

#### **Features**

- Single, 4" or 8" Faucet Drillings
- · Modified Ogee edge
- 7 Stock Sizes
- 10 Yr. Warranty
- · Integral two-tone oval bowl, 4" coved backsplash
- 5 Two-Tone Colors
- Depth: 221/4"
- Top Thickness: 11/4"

### **Front Edge Profile**

Modified Ogee