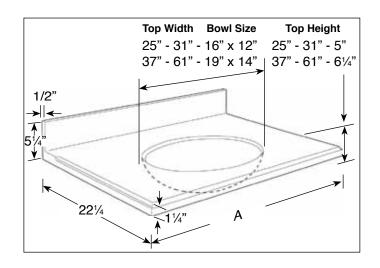

#### **Features**

- Single, 4" or 8" Faucet Drillings
- · Modified Ogee edge
- 7 Stock Sizes
- 10 Yr. Warranty
- · Integral two-tone oval bowl, 4" coved backsplash
- 5 Two-Tone Colors
- Depth: 221/4"
- Top Thickness: 11/4"

|               |            | 22-1/4" Depth |          |
|---------------|------------|---------------|----------|
| Bowl          | Length (A) | Model No.     | Ship Wt. |
| Single        | 25"        | TITB2522      | 44 lbs.  |
| Single        | 31"        | TITB3122      | 54 lbs.  |
| Single        | 37"        | TITB3722      | 65 lbs.  |
| Single        | 43"        | TITB4322      | 75 lbs.  |
| Single        | 49"        | TITB4922      | 86 lbs.  |
| Single        | 61"        | TITB6122      | 107 lbs. |
| Double        | 61"        | TITB61222*    | 117 lbs. |
| Sidesplash LH |            | SSL22         | 10 lbs.  |
| Sidesplash RH |            | SSR22         | 10 lbs.  |