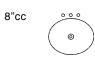

#### **Features**

- Single, 4" or 8" Faucet Drillings
- · Modified Ogee edge
- 7 Stock Sizes
- 10 Yr. Warranty
- · Integral two-tone oval bowl, 4" coved backsplash
- 5 Two-Tone Colors
- Depth: 221/4"
- Top Thickness: 11/4"

#### **Faucet Drillings**