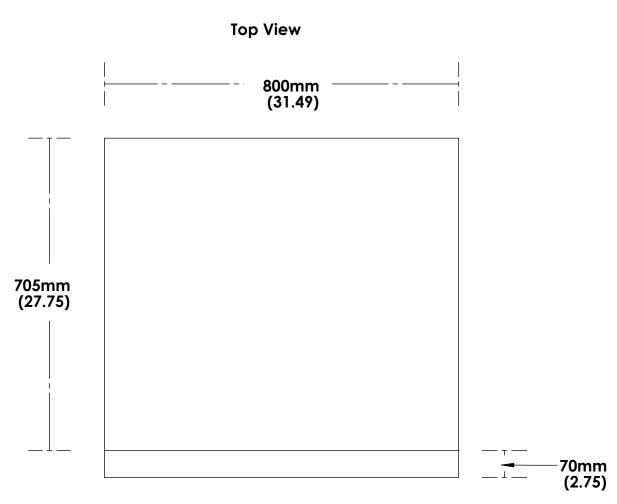

—80mm (3.14)

PRELIMIN AND SAM

|                              |                                           |       |                |                                                                   |           |                | /                |     |
|------------------------------|-------------------------------------------|-------|----------------|-------------------------------------------------------------------|-----------|----------------|------------------|-----|
|                              |                                           |       |                |                                                                   |           |                | /                |     |
|                              |                                           |       |                |                                                                   |           |                | /                |     |
|                              |                                           |       |                |                                                                   |           |                | /                |     |
| NARY FOR QUOTE<br>MPLES ONLY | REV                                       | ECN   | DESCRIPTION    |                                                                   |           | BY/APP         | DATE             |     |
|                              | TOLERANCES UNLESS<br>OTHERWISE SPECIFIED: |       |                | THIS DRAWING IS THE<br>PROPERITY OF HAIER<br>AMERICA, IT CAN'T BE |           | HAIER AMERICA  |                  |     |
|                              |                                           | XX    | ±.02/ ± .50mm  | REPRODUCED OR<br>COMMUNICATED WITHOUT<br>WRITTEN AGREEMENT.       |           | DRAWING TITLE: |                  |     |
|                              | .XXX                                      |       | ±.005/ ± .13mm | DRAWN BY                                                          | DATE      |                |                  |     |
|                              | ANG                                       | GULAR | ± .5°          | CHECKED BY                                                        | DATE      | SIZE<br>D      | DRAWING. NUMBER. | REV |
|                              | $\triangle$ CRITICAL DIMENSION            |       | MATERIAL       | See Notes                                                         | SCALE: 1: | WEIGHT: g      | SHEET 5 OF 8     |     |