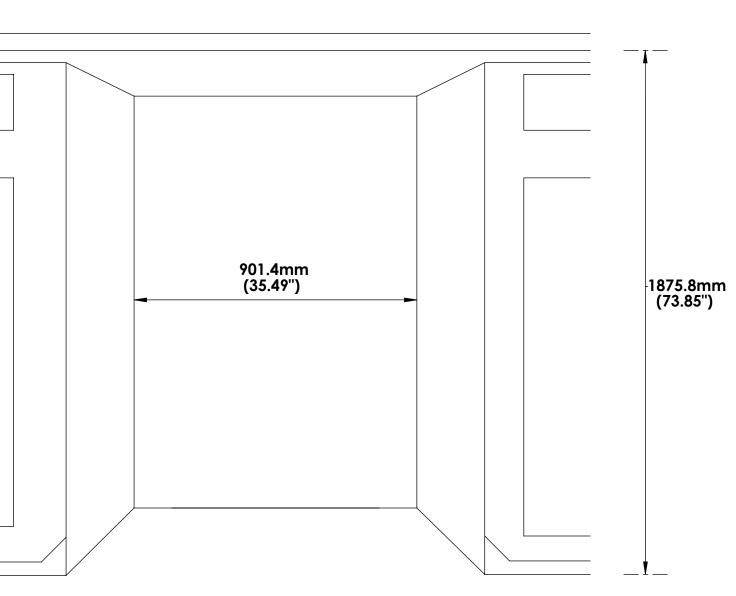

—80mm (3.14)

PRELIMIN AND SAM

|                              |                                           |       |                |                                                                   |           |                | /                |     |
|------------------------------|-------------------------------------------|-------|----------------|-------------------------------------------------------------------|-----------|----------------|------------------|-----|
|                              |                                           |       |                |                                                                   |           |                | /                |     |
|                              |                                           |       |                |                                                                   |           |                | /                |     |
|                              |                                           |       |                |                                                                   |           |                | /                |     |
| NARY FOR QUOTE<br>MPLES ONLY | REV                                       | ECN   | DESCRIPTION    |                                                                   |           | BY/APP         | DATE             |     |
|                              | TOLERANCES UNLESS<br>OTHERWISE SPECIFIED: |       |                | THIS DRAWING IS THE<br>PROPERITY OF HAIER<br>AMERICA, IT CAN'T BE |           | HAIER AMERICA  |                  |     |
|                              |                                           | XX    | ±.02/ ± .50mm  | REPRODUCED OR<br>COMMUNICATED WITHOUT<br>WRITTEN AGREEMENT.       |           | DRAWING TITLE: |                  |     |
|                              | .XXX                                      |       | ±.005/ ± .13mm | DRAWN BY                                                          | DATE      |                |                  |     |
|                              | ANG                                       | GULAR | ± .5°          | CHECKED BY                                                        | DATE      | SIZE<br>D      | DRAWING. NUMBER. | REV |
|                              | $\triangle$ CRITICAL DIMENSION            |       | MATERIAL       | See Notes                                                         | SCALE: 1: | WEIGHT: g      | SHEET 5 OF 8     |     |