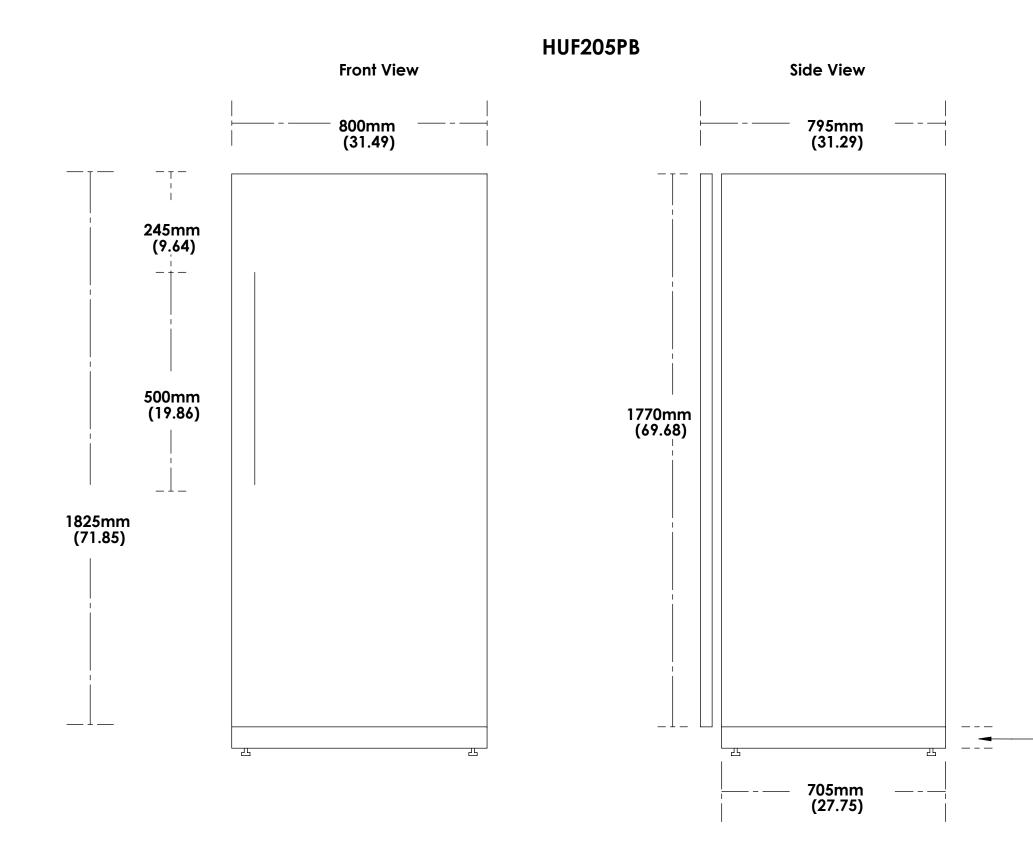

—80mm (3.14)

PRELIMIN AND SAM

|                              |                                           |       |                |                                                                   |           |                | /                |     |
|------------------------------|-------------------------------------------|-------|----------------|-------------------------------------------------------------------|-----------|----------------|------------------|-----|
|                              |                                           |       |                |                                                                   |           |                | /                |     |
|                              |                                           |       |                |                                                                   |           |                | /                |     |
|                              |                                           |       |                |                                                                   |           |                | /                |     |
| NARY FOR QUOTE<br>MPLES ONLY | REV                                       | ECN   | DESCRIPTION    |                                                                   |           | BY/APP         | DATE             |     |
|                              | TOLERANCES UNLESS<br>OTHERWISE SPECIFIED: |       |                | THIS DRAWING IS THE<br>PROPERITY OF HAIER<br>AMERICA, IT CAN'T BE |           | HAIER AMERICA  |                  |     |
|                              |                                           | XX    | ±.02/ ± .50mm  | REPRODUCED OR<br>COMMUNICATED WITHOUT<br>WRITTEN AGREEMENT.       |           | DRAWING TITLE: |                  |     |
|                              | .XXX                                      |       | ±.005/ ± .13mm | DRAWN BY                                                          | DATE      |                |                  |     |
|                              | ANG                                       | GULAR | ± .5°          | CHECKED BY                                                        | DATE      | SIZE<br>D      | DRAWING. NUMBER. | REV |
|                              | $\triangle$ CRITICAL DIMENSION            |       | MATERIAL       | See Notes                                                         | SCALE: 1: | WEIGHT: g      | SHEET 5 OF 8     |     |