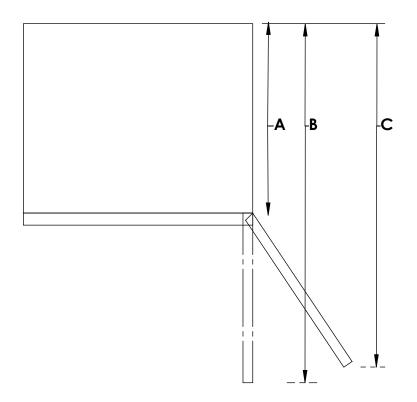

| Α            | В              | С              |
|--------------|----------------|----------------|
| 720mm [28.4] | 1530mm [60.23] | 1360mm [53.54] |

\*Air Circulation Clearance: \*Side: 2" (50mm) \*Top: 2" (50mm) Back: 2" (50mm)