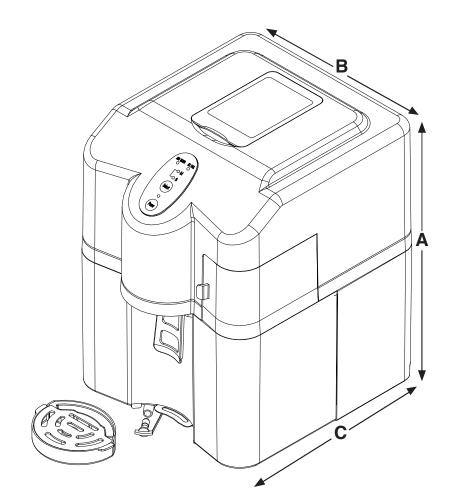

## USE OF EXTENSION CORDS

Avoid the use of an extension cords due to potential safety hazards under certain conditions. OVERALL DIMENSIONS

| Model       | Cabinet Dimensions           |       |       |
|-------------|------------------------------|-------|-------|
| Size        | A-Height   B-Width   C-Depth |       |       |
| 1.4 Cu. Ft. | 15.3"                        | 11.4" | 13.4" |