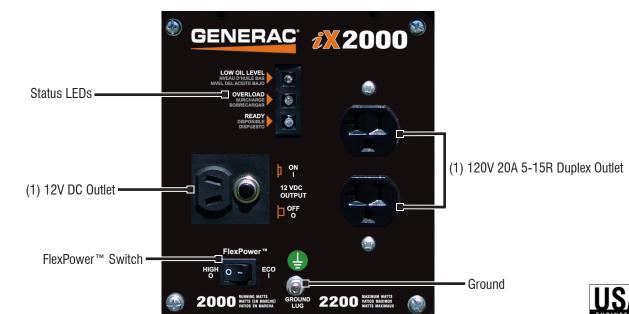

## **49-State Control Panel**

## **Features**

iX2000

- Inverter technology creates quiet, clean power.
- Lightweight, compact design with built in handle for easy portability.
- **Low-oil level shutdown** automatically safeguards engine from damage.
- FlexPower<sup>™</sup> Mode saves fuel and reduces noise.
- **Durable, fully enclosed case** for added durability and strength.
- Circuit breakers provide electronic overload protection.
- LED lights indicate status.

#### AC Rated Output Running Watts 2000 AC Maximum Output Starting Watts 2200