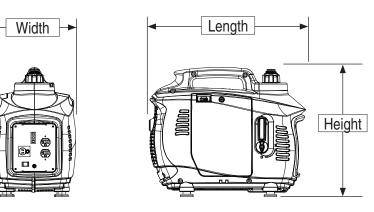

# **Dimensions and Weights**

| Length in (mm)           | 22 (559)    |
|--------------------------|-------------|
| Width in (mm)            | 12 (305)    |
| Height in (mm)           | 18 (457)    |
| Carton Length in (mm)    | 25 (635)    |
| Carton Width in (mm)     | 13.75 (350) |
| Carton Height in (mm)    | 20.75 (525) |
| Unit Weight Ibs (kg)     | 52 (23.5)   |
| Shipping Weight Ibs (kg) | 63 (28.4)   |