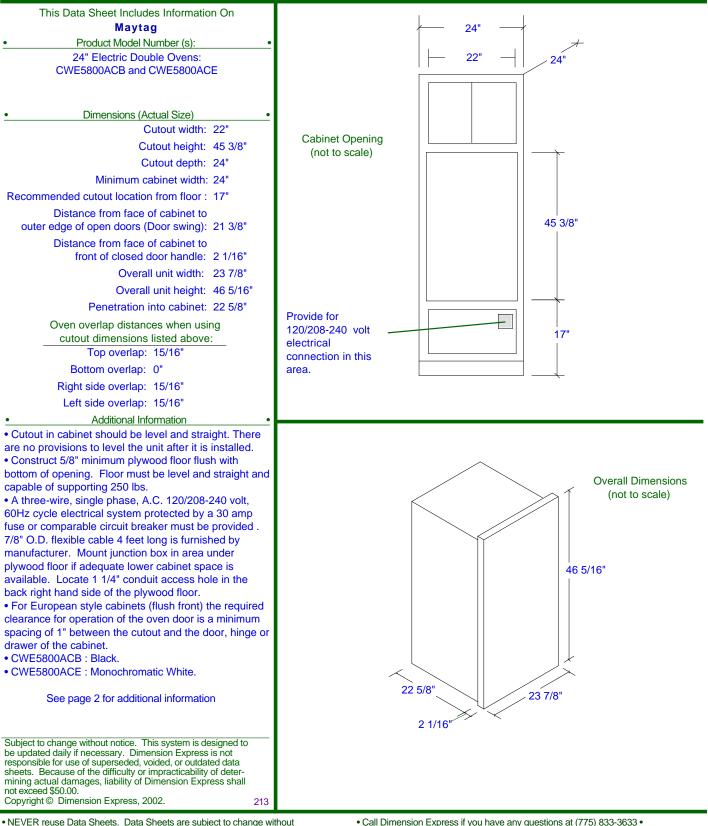

www.dexpress.com **DIMENSION EXPRESS** Fax on Demand (775) 833-3600



 NEVER reuse Data Sheets. Data Sheets are subject to change without notice. Dimension Express is a FREE service bureau and is updated daily, it makes far more sense to spend the time necessary to request new Data Sheets for each project, as opposed to the problems, time, costs, and risks associated with reusing old Data Sheets. Call Dimension Express if you have any questions at (775) 833-3633
Always refer to a current Code at a Glance or manufacturer directory
Data Sheet codes change on the first of odd numbered months at 12:01am

BN354 • A213B276 • • 032603 • 95653 • 23197

## www.dexpress.com **DIMENSION EXPRESS** Fax on Demand (775) 833-3600

Page 2

This Data Sheet Includes Information On Maytag Product Model Number (s):

24" Electric Double Ovens: CWE5800ACB and CWE5800ACE

Additio