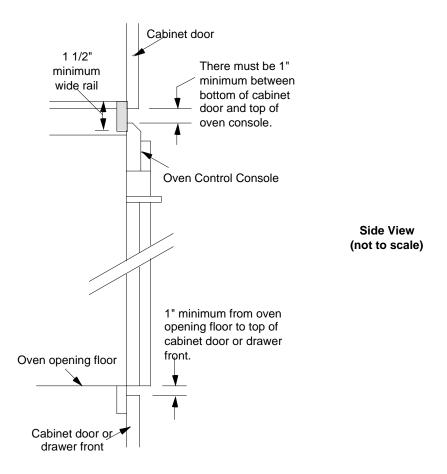

a Sheets. Data Sheets are subject to change without notice. Dimension Express is a FREE service bureau and is updated daily, it makes far more sense to spend the time necessary to request new Data Sheets for each project, as opposed to the problems, time, costs, and risks associated with reusing old Data Sheets. Call Dimension Express if you have any questions at (775) 833-3633
Always refer to a current Code at a Glance or manufacturer directory
Data Sheet codes change on the first of odd numbered months at 12:01am

BN354 • A213B276 • • 032603 • 95653 • 23197

## www.dexpress.com **DIMENSION EXPRESS** Fax on Demand (775) 833-3600

Page 2

This Data Sheet Includes Information On Maytag Product Model Number (s):

24" Electric Double Ovens: CWE5800ACB and CWE5800ACE

Additional Information:



Subject to change without notice. This system is designed to be updated daily if necessary. Dimension Express is not responsible for use of superseded, voided, or outdated data sheets. Because of the difficulty or impracticability of determining actual damages, liability of Dimension Express shall not exceed \$50.00. Copyright © Dimension Express, 2002.

 NEVER reuse Data Sheets. Data Sheets are subject to change without notice. Dimension Express is a FREE service bureau and is updated daily, it makes far more sense to spend the time necessary to request new Data Sheets for each project, as opposed to the problems, time, costs, and risks associated with reusing old Data Sheets. Call Dimension Express if you have any questions at (775) 833-3633
Always refer to a current Code at a Glance o