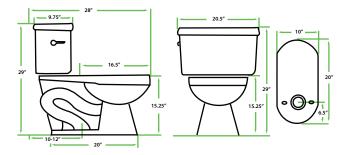

## Niagara Flapperless® Toilet - Round Bowl Specs

| N2216B | round<br>bowl | 1.6 GPF | 26.5" x 14.5" x 15.25" |  |
|--------|---------------|---------|------------------------|--|
| N2216T | tank          |         | 20.5" x 9.75" x 13.5"  |  |