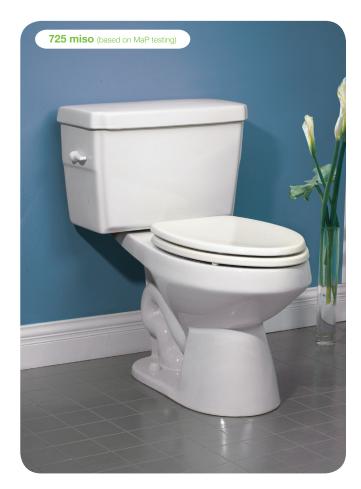

## Flapperless Toilet **1.6 GPF** | Round

The Niagara Flapperless<sup>®</sup> toilet features revolutionary tip-bucket technology, creating a high-performance flush at 1.6 GPF. This means water and utility bill savings without sacrificing performance.