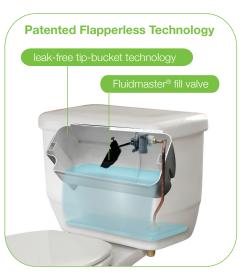

## Flapperless Toilet **1.6 GPF** | Round

The Niagara Flapperless<sup>®</sup> toilet features revolutionary tip-bucket technology, creating a high-performance flush at 1.6 GPF. This means water and utility bill savings without sacrificing performance.

- Maintenance-free, leak-free, no double-flushing
- 1.6 gallon patented Flapperless flush system
- 10-year warranty on component parts
- Lifetime warranty on porcelain
- Adjustable 10" to 12" rough-in
- Oversized footprint
- Fully glazed 2" trap way
- Solid porcelain construction 100% vitreous china
- Oversized to cover unsightly wall exposure
- Opposable handle positioning
- Easy flush action
- Sweat-free tank
- Perfect for retro-fitting older toilets