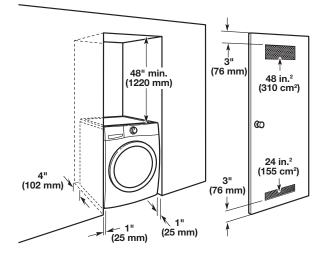

#### Installation spacing for recessed area or closet installation

The dimensions shown below are the recommended spacing for this washer.

- Additional spacing should be considered for ease of installation and servicing.
- Additional clearances might be required for wall, door, floor moldings, and dryer venting.
- Additional spacing of 1" (25 mm) on all sides of the dryer is recommended to reduce noise transfer.
- For closet installation, with a door, minimum ventilation openings in the top and bottom of the door are required.

Louvered doors with equivalent ventilation openings are acceptable. Companion appliance spacing should also be considered.