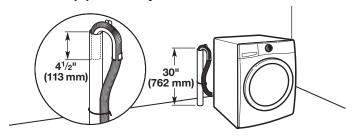

# DRAIN SYSTEM

Drain system can be installed using a floor drain, wall standpipe, floor standpipe, or laundry tub. Select method you need.

**IMPORTANT:** To avoid siphoning, only 41/2" (113 mm) of drain hose should be inside standpipe. Always secure drain hose with beaded tie strap.

#### Floor standpipe drain system

Minimum diameter for a standpipe drain: 2" (51 mm). Minimum carry-away capacity: 17 gal. (64 L) per minute. A 1/4" (6 mm) diameter to 1" (25 mm) diameter Standpipe Adapter Kit is available (Part Number 3363920). Top of standpipe must be at least 30" (762 mm) high; install no higher than 96" (2.4 m) from bottom of washer. If you have an overhead sewer and need to pump higher than 96 inches, a sump pump and associated hardware are needed. See "Alternative Parts".

#### Laundry tub drain system

Minimum capacity: 20 gal. (76 L). Top of laundry tub must be at least 30" (762 mm) above floor; install no higher than 96" (2.4 m) from bottom of washer.