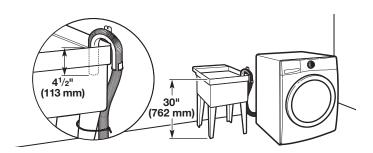

# DRAIN SYSTEM

Drain system can be installed using a floor drain, wall standpipe, floor standpipe, or laundry tub. Select method you need.

**IMPORTANT:** To avoid siphoning, only 41/2" (113 mm) of drain hose should be inside standpipe. Always secure drain hose with beaded tie strap.

#### Laundry tub drain system

Minimum capacity: 20 gal. (76 L). Top of laundry tub must be at least 30" (762 mm) above floor; install no higher than 96" (2.4 m) from bottom of washer.