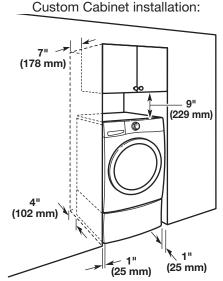

#### Installation spacing for recessed area or closet installation

The dimensions shown below are the recommended spacing for this washer.

- Additional spacing should be considered for ease of installation and servicing.
- Additional clearances might be required for wall, door, floor moldings, and dryer venting.
- Additional spacing of 1" (25 mm) on all sides of the dryer is recommended to reduce noise transfer.
- For closet installation, with a door, minimum ventilation openings in the top and bottom of the door are required.

Louvered doors with equivalent ventilation openings are acceptable. Companion appliance spacing should also be considered.