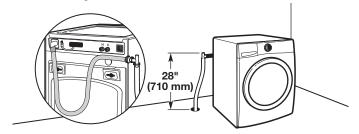

## Floor drain system

Floor drain system requires a Siphon Break Kit (Part Number 285834), 2 Connector Kits (Part Number 285835), and an Extension Drain Hose (Part Number 285863) that may be purchased separately. See "Alternative Parts". Minimum siphon break height: 28" (710 mm) from bottom of washer. (Additional hoses may be needed.)