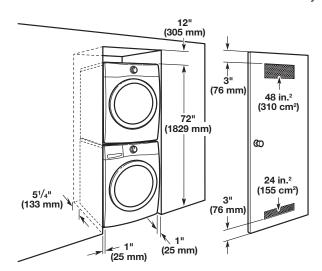

#### Installation spacing for recessed area or closet installation

The dimensions shown below are the recommended spacing for this washer.

- Additional spacing should be considered for ease of installation and servicing.
- Additional clearances might be required for wall, door, floor moldings, and dryer venting.
- Additional spacing of 1" (25 mm) on all sides of the dryer is recommended to reduce noise transfer.
- For closet installation, with a door, minimum ventilation openings in the top and bottom of the door are required.

Louvered doors with equivalent ventilation openings are acceptable. Companion appliance spacing should also be considered.