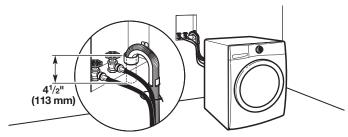

# DRAIN SYSTEM

Drain system can be installed using a floor drain, wall standpipe, floor standpipe, or laundry tub. Select method you need.

**IMPORTANT:** To avoid siphoning, only 41/2" (113 mm) of drain hose should be inside standpipe. Always secure drain hose with beaded tie strap.