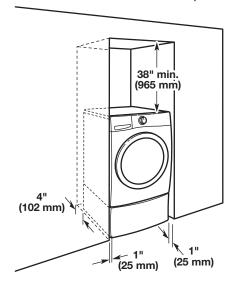

#### Installation spacing for recessed area or closet installation

The dimensions shown below are the recommended spacing for this washer.

- Additional spacing should be considered for ease of installation and servicing.
- Additional clearances might be required for wall, door, floor moldings, and dryer venting.
- Additional spacing of 1" (25 mm) on all sides of the dryer is recommended to reduce noise transfer.
- For closet installation, with a door, minimum ventilation openings in the top and bottom of the door are required.

Louvered doors with equivalent ventilation openings are acceptable. Companion appliance spacing should also be considered.