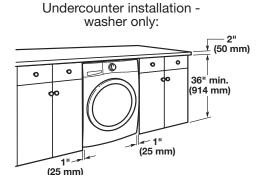

#### Installation spacing for recessed area or closet installation

The dimensions shown below are the recommended spacing for this washer.

- Additional spacing should be considered for ease of installation and servicing.
- Additional clearances might be required for wall, door, floor moldings, and dryer venting.
- Additional spacing of 1" (25 mm) on all sides of the dryer is recommended to reduce noise transfer.
- For closet installation, with a door, minimum ventilation openings in the top and bottom of the door are required.

Louvered doors with equivalent ventilation openings are acceptable. Companion appliance spacing should also be considered.