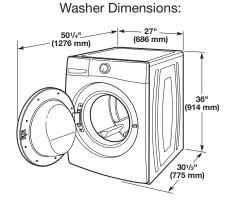

# WFW9050XQ, WFW9151Y, WFW9351Y

Recessed area or closet installation - without pedestal

Recessed or closet installation - with pedestal

Recessed or closet installation - stacked washer and dryer