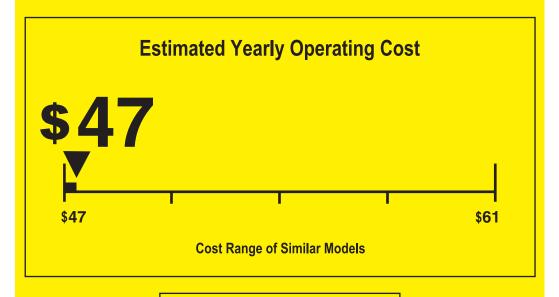

## Refrigerator-Freezer

- Automatic Defrost
- Bottom-Mounted Freezer
- Without Through-the-Door-Ice

Samsung Model RB195AC\*\* Capacity: 17.9 Cubic Feet

445 kWh

**Estimated Yearly Electricity Use** 

Your cost will depend on your utility rates and use.

- Cost range based only on models of similar capacity with Automatic Defrost, Bottom-Mounted Freezer, and Without Through-the-Door-Ice.
- Estimated operating cost based on a 2007 national average electricity cost of 10.65 cents per kWh.
- For more information, visit www.ftc.gov/appliances.