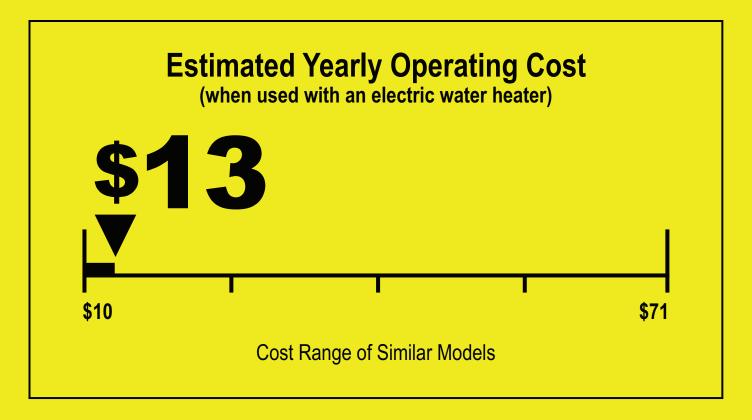

## **Whirlpool Corporation Clothes Washer**

**Capacity: Standard** 

Model: WFW94HEX\* Cat. H0YMAA0A(3B)

123 kWh **Estimated Yearly Electricity Use**  **Estimated Yearly Operating Cost** (when used with a natural gas water heater)

## Your cost will depend on your utility rates and use.

- Cost range based only on standard capacity models.
- Estimated operating cost based on eight wash loads a week and a 2007 national average electricity cost of 10.65 cents per kWh and natural gas cost of \$1.218 per therm.
- For more information, visit www.ftc.gov/appliances (P/N W10254435)