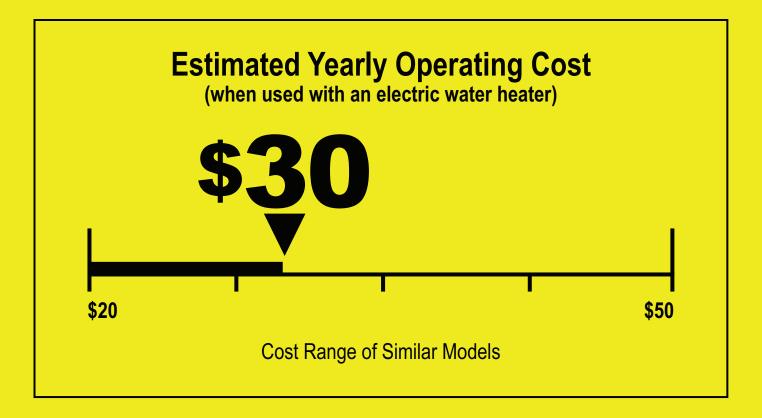

## Dishwasher Medalar KUDESOFY\*\*\*

Capacity: Standard

Models: KUDE60FX\*\*\*, KUDE60HX\*\*\*, KUDE70FX\*\*\*

**279** kWh

Estimated Yearly Electricity Use

Estimated Yearly Operating Cost
(when used with a natural gas water heater)

## Your cost will depend on your utility rates and use.

- Cost range based only on standard capacity models.
- Estimated operating cost based on four wash loads a week and a 2007 national average electricity cost of 10.65 cents per kWh and natural gas cost of \$1.218 per therm.
- For more information, visit www.ftc.gov/appliances. (P/N W10300938 Rev. A)